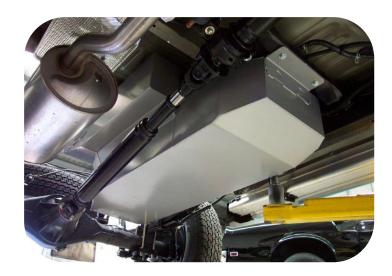

## LONG RANGE REPLACEMENT FUEL TANK - 145LT

- The replacement tank gives an increase of 90% over the standard 76lt tank.
- Driving range is in excess of 1500km (based on 9.4lt per 100km)
- Retains Factory Ground Clearance

Whether its towing touring or just everyday driving, a Hilux owner with a tank fitted can fill up when it's cheap and drive on by laughing when the fuel goes through the up cycle every week!

The kit includes everything required to fit the new tank with minimal fuss. The tank is manufactured from 2mm aluminised steel, etch primed and finished in silver hammertone enamel.

## **Features**

- 3 year Australia wide warranty on the tank
- 1 year Australia wide warranty on parts
- Full internal baffling

- Excellent ground clearance
- 2mm T125CQ aluminised steel construction
- Original vehicle emission control system retained