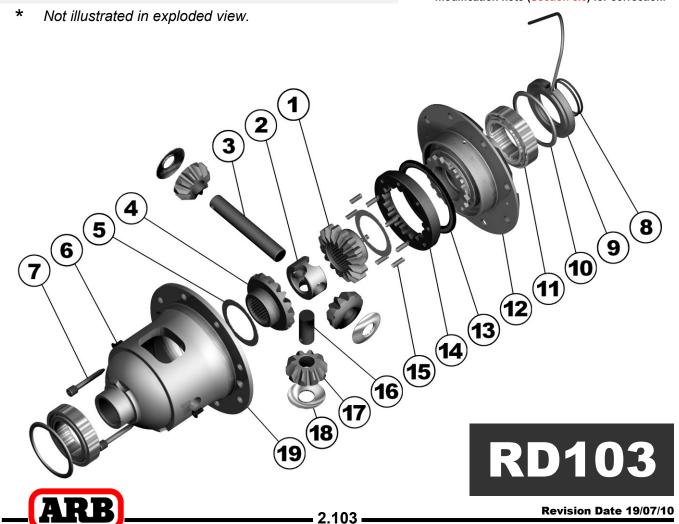

## ARB AIR LOCKER Air Operated Locking Differentials

| <b>RD103</b> Dana 35,27 SPL,3.31 & DN |                 |                                    |                  |       |
|---------------------------------------|-----------------|------------------------------------|------------------|-------|
| ITEM#                                 | QTY<br><b>1</b> | DESCRIPTION SPLINED SIDE GEAR      | PART # SEE NOTE  | NOTES |
| 01<br>02                              | 1               | SPIDER BLOCK                       | <b>5</b>         | 3     |
| 02                                    | 1               | LONG CROSS SHAFT                   | 070801<br>061302 |       |
| 03                                    | 1               | SIDE GEAR                          | SEE NOTE         | 3     |
| 04<br>05                              | 2               | SIDE GEAR SIDE GEAR THRUST WASHER  | 151011           | 3     |
| 06                                    | 2               | COUNTERSUNK SCREW                  | 200213           |       |
| 06                                    | 2               | CROSS SHAFT RETAINING PIN          | 120601           |       |
|                                       | 2               |                                    |                  | 1     |
| 08                                    | 1               | SEAL HOUSING O-RING                | 160235           | 1     |
| 09                                    | 2               | SEAL HOUSING ASSEMBLY SHIM KIT     | 081801           |       |
| 10                                    | 2               | MASTER SHIM                        | SHK003<br>150325 |       |
| 11                                    | 2               | TAPERED ROLLER BEARING             | 160109           | 2     |
| 11                                    | 1               | FLANGE CAP ASSEMBLY                |                  | 2     |
|                                       | 1               |                                    | 028505           |       |
| 13                                    | 1               | BONDED SEAL                        | 160701           |       |
| 14<br>15                              | •               | CLUTCH GEAR<br>RETURN SPRING       | 050803           |       |
|                                       | 8               |                                    | 150107           |       |
| 16                                    | 1               | SHORT CROSS SHAFT                  | 061402           | 3     |
| 17                                    | 3               | PINION GEAR                        | SEE NOTE         | 3     |
| 18                                    | 3               | PINION THRUST WASHER               | 151112           |       |
| 19<br>*                               | 1               | DIFFERENTIAL CASE                  | 013105           |       |
| *                                     | 1               | BULKHEAD FITTING KIT (O-RING TYPE) | 170111           |       |
| *                                     | 1               | PUSH-IN FITTING (5mm to 1/8"BSPP)  | 170201           |       |
| *                                     | 1               | AIR LINE (5mm DIA X 6m LONG)       | 170301           |       |
| *                                     | 1               | NIPPLE (1/8" to 1/8" BSPT)         | 170501           |       |
| *                                     | •               | SOLENOID VALVE (12V)               | 180103           |       |
| *                                     | 1               | SWITCH SOLVED (DEAD)               | 180209           |       |
| *                                     | 1               | SWITCH COVER (REAR)                | 180211           |       |
| *                                     | 10              | CABLE TIE                          | 180301           |       |
| *                                     | 1               | WARNING LABEL                      | 210101           |       |
| *                                     | 1               | BUMPER STICKER                     | 210102           |       |
| *                                     | 1               | OPERATION & SERVICE MANUAL         | 210200           |       |
| *                                     | 1               | INSTALLATION GUIDE                 | 2102103          |       |

## Specs:

| Axle Spline        | 27 tooth, Ø29.5mm [1.16"]  |  |  |
|--------------------|----------------------------|--|--|
| Ratio Supported    | 3.31:1 & down              |  |  |
| Ring Gear ID       | 120.7mm [4.75"]            |  |  |
| Ring Gear OD       | 193mm [7.6"]               |  |  |
| Ring Gear Bolts    | 8 bolts on Ø146mm [5.75"]  |  |  |
| Ring Gear Torque   | 75Nm [55 ft-lb]            |  |  |
| Backlash           | 0.15-0.25mm [0.006-0.010"] |  |  |
| Bearing Cap Torque | 75Nm [55 ft-lb]            |  |  |

## Notes:

- 1 For replacement O-rings use only BS133 Viton 75.
- 2 For replacement bearing use Timken part # LM102949 / LM102910.
- 3 Available only as complete 5 gear set #728J011C

For ratios of 3.54:1 and up refer to RD102 (Section 2.102).