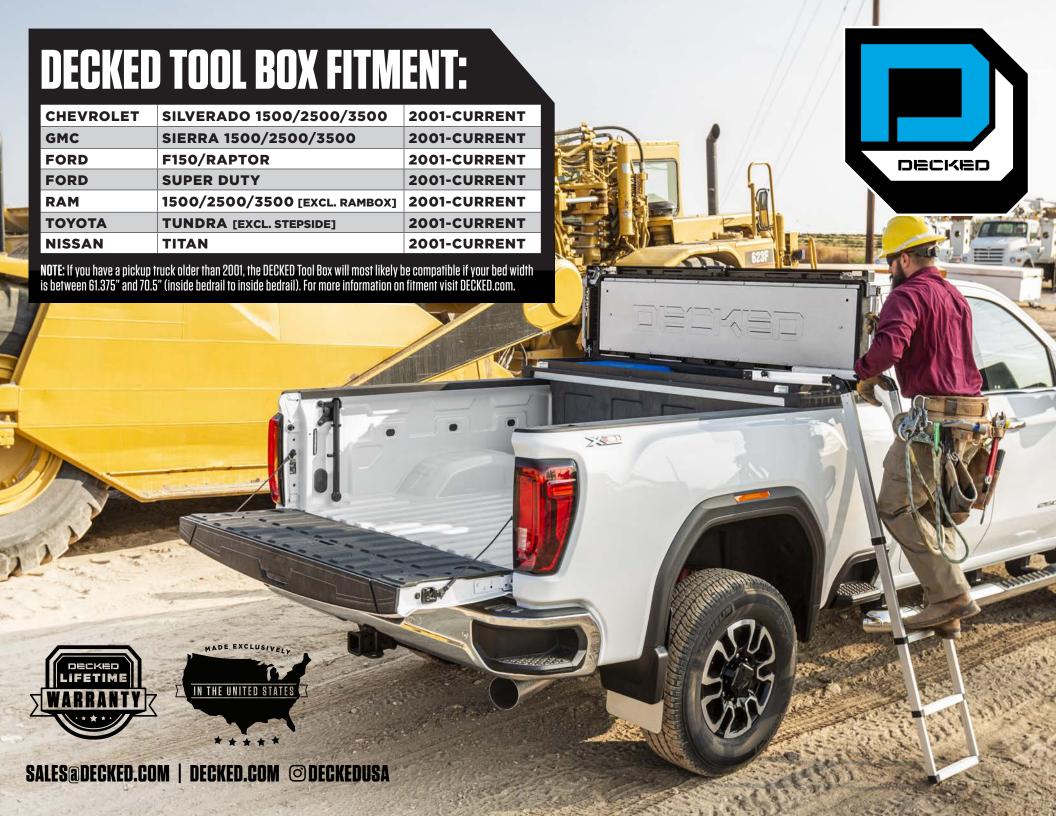

## ACCESS TOOLS FROM THE GROU

- Optional nested ladder deploys for easy access
- Telescoping design offers safe ingress
- Fits up to 60" tall truck bed rails
- Easy to install or remove ladder.
   Mounts from passenger side.

SALES@DECKED.COM | DECKED.COM @DECKEDUSA

STEEL HARDWARE

ALUMINUM HANDLE

LADDER