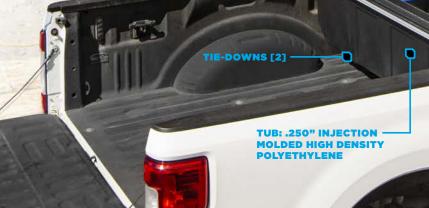

### **BOMBPROOF CONSTRUCTION**

- Precision engineered
- Injection molded high-impact resin lid
  - Nearly indestructible
- 500lb+ dynamic payload capacity
- Anti-corrosion treated steel hardware and aluminum reinforcement
- Dent proof, puncture proof