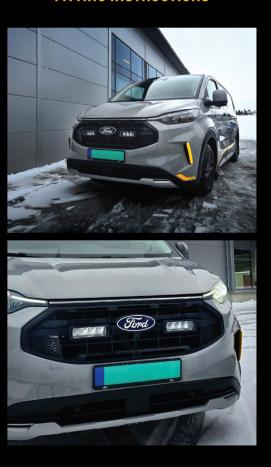

## **ELECTRICAL CONNECTION**













We appreciate your purchase of a Lazer Lamps product, and value your feedback. If you would like to leave feedback on your Lazer experience, please head to the relevant product page on our website www.lazerlamps.com.

> T +44 (0) 1992 677374 E sales@lazerlamps.com

Lazer Lamps Ltd, Calder House, Central Road Harlow, Essex, CM20 2ST, UK





# FORD TRANSIT CUSTOM TRAIL (2024+) GRILLE KIT FITTING INSTRUCTIONS



## WHAT'S INCLUDED

- 4x Grille Mounting Brackets4x Cutter Guides
- Anti-Theft Fasteners & Key
- Fitting Instructions

- Additionally Kit Includes: 2x Triple-R 750 LED Lights 1x Two-Lamp Wiring Kit

### **TOOLS REQUIRED**



## **INSTALLATION PROCESS** - Install should be completed with the grille left on the vehicle.





10





Ø3.5mm