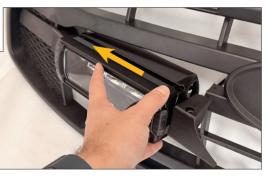

## **INSTALLATION PROCESS** - Install should be completed with the grille left on the vehicle.

10

Ø3.5mm