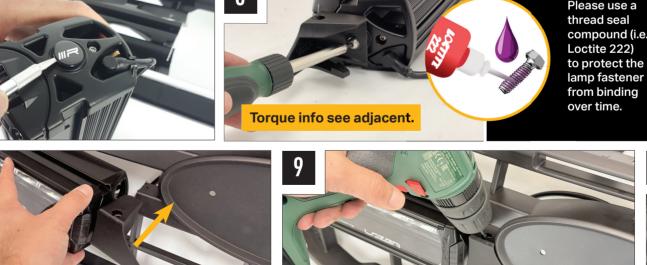

## **INSTALLATION PROCESS** - Install should be completed with the grille left on the vehicle.

10

Ø3.5mm