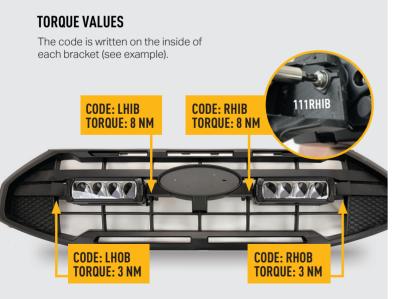

## **ELECTRICAL CONNECTION**













We appreciate your purchase of a Lazer Lamps product, and value your feedback. If you would like to leave feedback on your Lazer experience, please head to the relevant product page on our website www.lazerlamps.com.

> T +44 (0) 1992 677374 E sales@lazerlamps.com

Lazer Lamps Ltd, Calder House, Central Road Harlow, Essex, CM20 2ST, UK





# FORD TRANSIT CUSTOM TRAIL (2024+) GRILLE KIT FITTING INSTRUCTIONS



## WHAT'S INCLUDED

- 4x Grille Mounting Brackets4x Cutter Guides
- Anti-Theft Fasteners & Key
- Fitting Instructions

- Additionally Kit Includes: 2x Triple-R 750 LED Lights 1x Two-Lamp Wiring Kit

### **TOOLS REQUIRED**



## **INSTALLATION PROCESS** - Install should be completed with the grille left on the vehicle.





10





Ø3.5mm