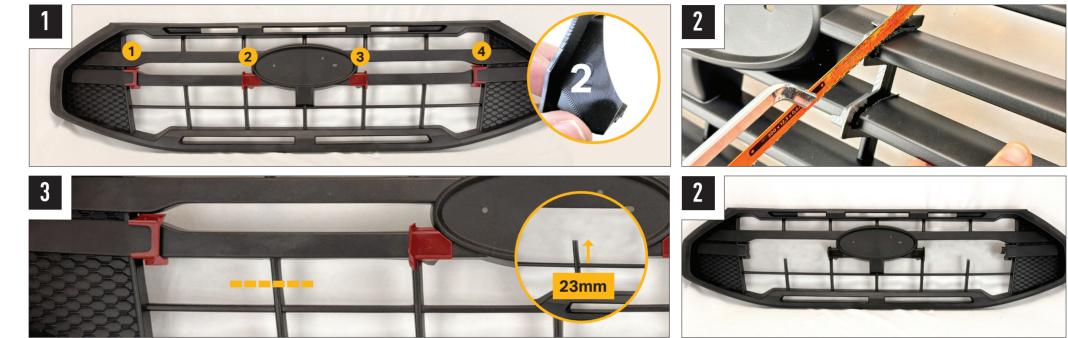

## **INSTALLATION PROCESS** - Install should be completed with the grille left on the vehicle.

10

Ø3.5mm