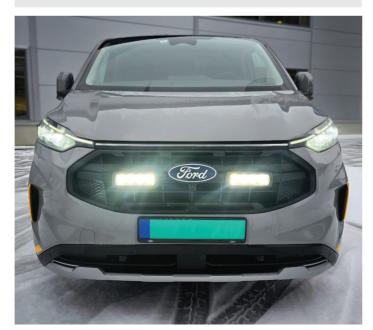

## **ELECTRICAL CONNECTION**













We appreciate your purchase of a Lazer Lamps product, and value your feedback. If you would like to leave feedback on your Lazer experience, please head to the relevant product page on our website www.lazerlamps.com.

> T +44 (0) 1992 677374 E sales@lazerlamps.com

Lazer Lamps Ltd, Calder House, Central Road Harlow, Essex, CM20 2ST, UK





# FORD TRANSIT CUSTOM TRAIL (2024+) GRILLE KIT FITTING INSTRUCTIONS



## WHAT'S INCLUDED

- 4x Grille Mounting Brackets4x Cutter Guides
- Anti-Theft Fasteners & Key
- Fitting Instructions

- Additionally Kit Includes: 2x Triple-R 750 LED Lights 1x Two-Lamp Wiring Kit

### **TOOLS REQUIRED**



## **INSTALLATION PROCESS** - Install should be completed with the grille left on the vehicle.





10





Ø3.5mm