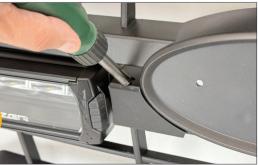

## **INSTALLATION PROCESS** - Install should be completed with the grille left on the vehicle.

10

Ø3.5mm