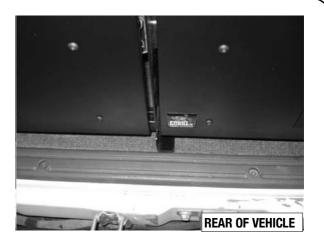

#### FIT DRAWER SYSTEM CONT...

(B) Fit the four Deck Side Skirt Support Brackets to the side of the Draw System (Two left, two right) using the M6 x 16 Hex Bolts and M6 Flat Washers supplied. The bends/lips on the brackets must face inwards/ towards each other. When fitting the rear Brackets, on the top mounting use a M6 x 25 Hex Bolt, M6 Spring Washer and M6 x19 Flat Washer and fasten both the D-ring and bracket Bracket as shown.