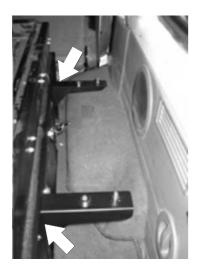

#### PREPARE FOR DRAW SYSTEM FITMENT

(A) Looking just inside the rear door, loosen and rotate the left and right mounting rings as shown.

( **B** ) Looking at the sides of the Draw System, loosen and remove the rear D-ring as indicated by the arrow.