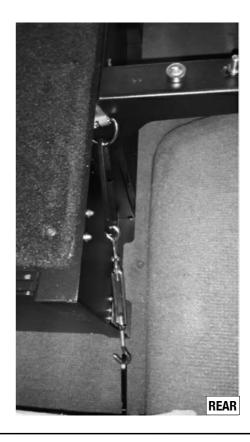

Secure the Draw System to the vehicle using the D-rings on the side of the Draw and the vehicle's mounting rings (Two in the front From Step 1A and two found behind the passenger seats). For each of the FRONT mountings use a Carabiner or small C-hook, a large C-hook and a Turn Buckle. For each of the REAR mountings use two large C-hooks and a Turn Buckle