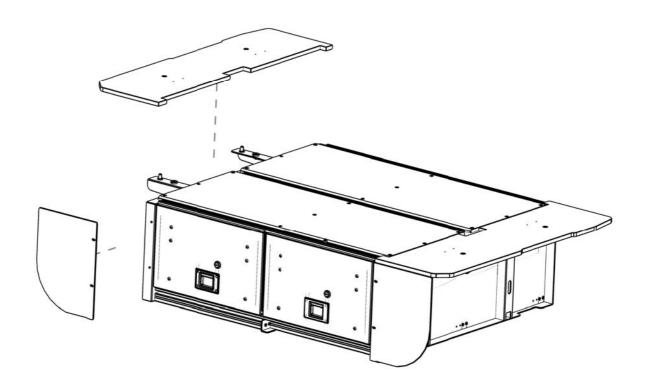

## FIT DRAWER SYSTEM

(A) Place the Draw System into the vehicle lining up the front of the Draw System to the edge of the plastic strip as shown below. Ensure that the Draw System is centered left to right.

#### FIT DRAWER SYSTEM CONT...

(B) Fit the four Deck Side Skirt Support Brackets to the side of the Draw System (Two left, two right) using the M6 x 16 Hex Bolts and M6 Flat Washers supplied. The bends/lips on the brackets must face inwards/ towards each other. When fitting the rear Brackets, on the top mounting use a M6 x 25 Hex Bolt, M6 Spring Washer and M6 x19 Flat Washer and fasten both the D-ring and bracket Bracket as shown.

## **2** FIT DRAWER SYSTEM CONT...

(  ${f D}$  ) To Complete the installation, fit the two Front Cover Panels and Deck Side Skirts.

(  $oldsymbol{\mathsf{D}}$  ) Congratulations, you have completed your installation. Take a step back and admire your work. Good Job!