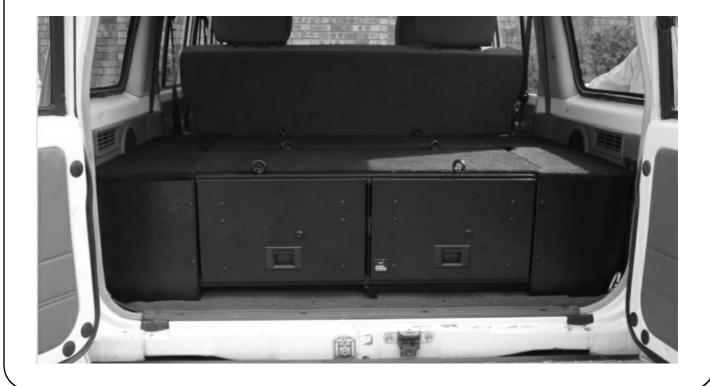

## FIT DRAWER SYSTEM

(A) Place the Draw System into the vehicle lining up the front of the Draw System to the edge of the plastic strip as shown below. Ensure that the Draw System is centered left to right.

## **2** FIT DRAWER SYSTEM CONT...

(  ${f D}$  ) To Complete the installation, fit the two Front Cover Panels and Deck Side Skirts.

(  $oldsymbol{\mathsf{D}}$  ) Congratulations, you have completed your installation. Take a step back and admire your work. Good Job!