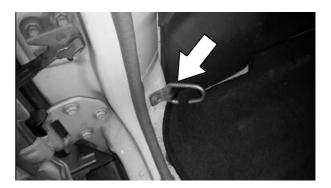

#### PREPARE FOR DRAW SYSTEM FITMENT

(A) Looking just inside the rear door, loosen and rotate the left and right mounting rings as shown.

( **B** ) Looking at the sides of the Draw System, loosen and remove the rear D-ring as indicated by the arrow.