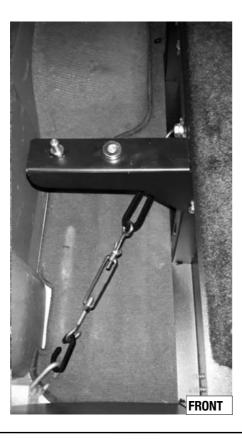

Secure the Draw System to the vehicle using the D-rings on the side of the Draw and the vehicle's mounting rings (Two in the front From Step 1A and two found behind the passenger seats). For each of the FRONT mountings use a Carabiner or small C-hook, a large C-hook and a Turn Buckle. For each of the REAR mountings use two large C-hooks and a Turn Buckle