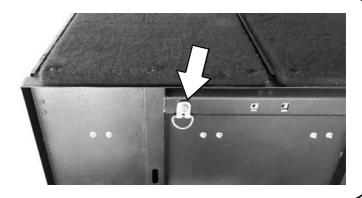

#### PREPARE FOR DRAW SYSTEM FITMENT

(A) Looking just inside the rear door, loosen and rotate the left and right mounting rings as shown.

( **B** ) Looking at the sides of the Draw System, loosen and remove the rear D-ring as indicated by the arrow.