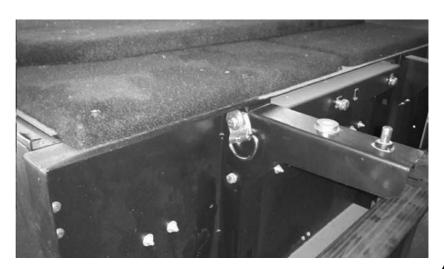

#### FIT DRAWER SYSTEM CONT...

(B) Fit the four Deck Side Skirt Support Brackets to the side of the Draw System (Two left, two right) using the M6 x 16 Hex Bolts and M6 Flat Washers supplied. The bends/lips on the brackets must face inwards/ towards each other. When fitting the rear Brackets, on the top mounting use a M6 x 25 Hex Bolt, M6 Spring Washer and M6 x19 Flat Washer and fasten both the D-ring and bracket Bracket as shown.