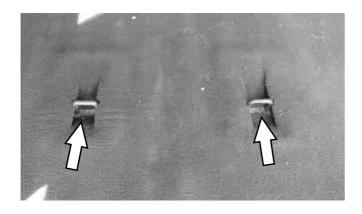

( **B** ) Loosen the round end of the two Turn Buckles (Item 2) supplied with SSDR005 and assemble a M6 Wing Nut (Item 3) as shown. Reassemble the Turn Buckle.

- ( C ) If your vehicle has the third row of seats fitted, loosen and remove the seats. Keep the bolts in a safe place to be used later.
- ( **D** ) Loosen and remove the two seat anchors found in the centre of the vehicles load area.

### PREPARE FOR INSTALLATION CONT...

( **E** ) Secure a M10 D-ring (Item 17) to each of the seat mounting points as indicated using two of the original mounting bolts from Step 2C. It is suggested that the remaining two bolts get secured back to the other two open mounting points for safe keeping.