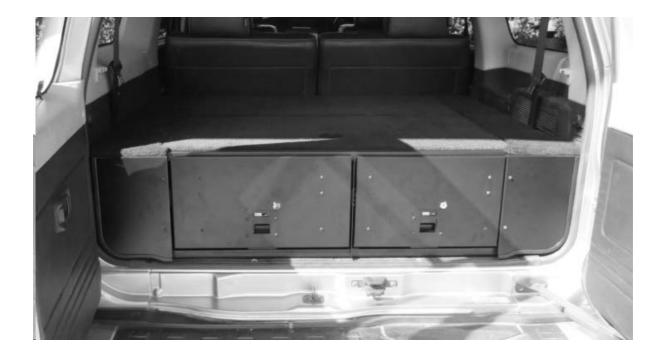

#### INSTALL DRAWER SYSTEM

( **B** ) Place the Drawer (Item 1) into the vehicle, lining up the font of the Drawer with the edge of the plastic trim as shown below. Center the Drawer left to right.

Secure the right hand side of the Drawer System to the vehicle using the Turnbuckles and C-Hooks (Items 2, 6, 21) as shown below. Ensure the Drawer System remains in position while tightening the Turnbuckles.

## 3 INSTALL DRAWER SYSTEM CONT...

( **D** ) Secure the left hand side of the Drawer System to the vehicle using the Turnbuckles and C-Hooks (Items 2, 6, 21) as shown below. Ensure the Drawer System remains in position while tightening the Turnbuckles.