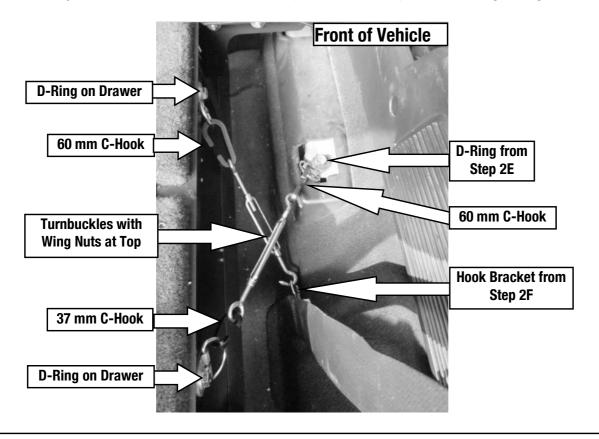

### PREPARE FOR INSTALLATION CONT...

( **E** ) Secure a M10 D-ring (Item 17) to each of the seat mounting points as indicated using two of the original mounting bolts from Step 2C. It is suggested that the remaining two bolts get secured back to the other two open mounting points for safe keeping.

( **F** ) Loosen the right hand side rear seat belt and secure the Hook Bracket (Item 22) between the vehicles' body and the seat belt as shown.

#### INSTALL DRAWER SYSTEM

( **B** ) Place the Drawer (Item 1) into the vehicle, lining up the font of the Drawer with the edge of the plastic trim as shown below. Center the Drawer left to right.

Secure the right hand side of the Drawer System to the vehicle using the Turnbuckles and C-Hooks (Items 2, 6, 21) as shown below. Ensure the Drawer System remains in position while tightening the Turnbuckles.

## 3 INSTALL DRAWER SYSTEM CONT...

( **D** ) Secure the left hand side of the Drawer System to the vehicle using the Turnbuckles and C-Hooks (Items 2, 6, 21) as shown below. Ensure the Drawer System remains in position while tightening the Turnbuckles.