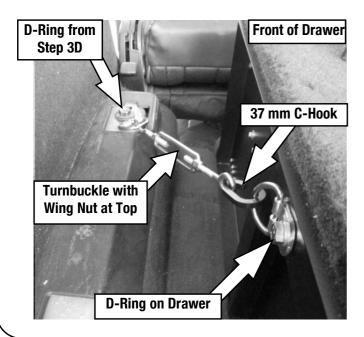

#### INSTALL DRAWER SYSTEM

( **B** ) Place the Drawer (Item 1) into the vehicle, lining up the font of the Drawer with the edge of the plastic trim as shown below. Center the Drawer left to right.

Secure the right hand side of the Drawer System to the vehicle using the Turnbuckles and C-Hooks (Items 2, 6, 21) as shown below. Ensure the Drawer System remains in position while tightening the Turnbuckles.