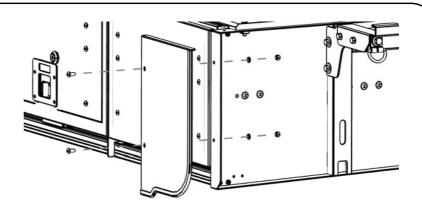

### INSTALL DRAWER SYSTEM CONT...

( **F** ) Secure the Left and Right Front Faces (Item 23) to the Drawer System using four M5 x 12 Button Head Bolts, four M5 Flat Washers and four M5 Nyloc Nuts (Items 18, 19, 20) as shown.