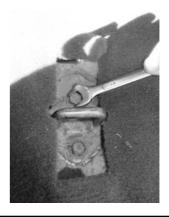

### PREPARE FOR INSTALLATION CONT...

( **E** ) Secure a M10 D-ring (Item 17) to each of the seat mounting points as indicated using two of the original mounting bolts from Step 2C. It is suggested that the remaining two bolts get secured back to the other two open mounting points for safe keeping.