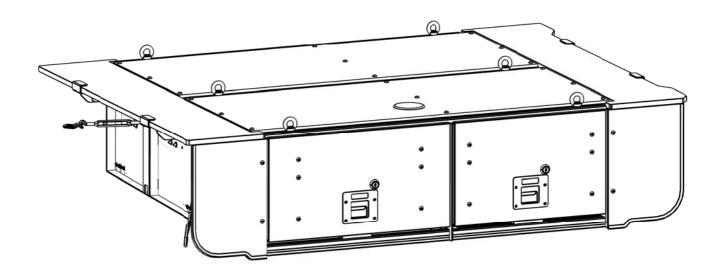

#### INSTALL DRAWER SYSTEM

( **B** ) Place the Drawer (Item 1) into the vehicle, lining up the font of the Drawer with the edge of the plastic trim as shown below. Center the Drawer left to right.

Secure the right hand side of the Drawer System to the vehicle using the Turnbuckles and C-Hooks (Items 2, 6, 21) as shown below. Ensure the Drawer System remains in position while tightening the Turnbuckles.

## 3 INSTALL DRAWER SYSTEM CONT...

( **D** ) Secure the left hand side of the Drawer System to the vehicle using the Turnbuckles and C-Hooks (Items 2, 6, 21) as shown below. Ensure the Drawer System remains in position while tightening the Turnbuckles.

( **E** ) Secure the adjustable Wing assemblies from Step 2A to the Drawer System using four M6 x 16 Hex Bolts, four M6 Spring Washers and four M6 x 19 Flat Washers (Items 20, 21, 22) as shown.