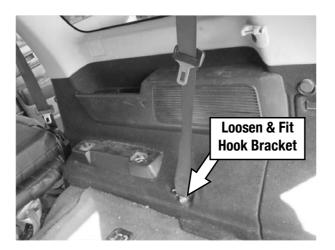

( **F** ) Loosen the right hand side rear seat belt and secure the Hook Bracket (Item 22) between the vehicles' body and the seat belt as shown.