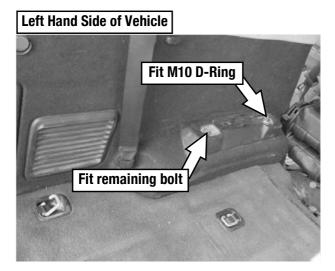

### PREPARE FOR INSTALLATION CONT...

( **E** ) Secure a M10 D-ring (Item 17) to each of the seat mounting points as indicated using two of the original mounting bolts from Step 2C. It is suggested that the remaining two bolts get secured back to the other two open mounting points for safe keeping.