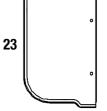

10 🍸

11(0

12 🔘

13 🕮

14 🔘

Here is what you are looking at for SSDS502:

| Item # | Quantity | Description                   |
|--------|----------|-------------------------------|
| 15     | 2        | SIDE WING - 1 LEFT, 1 RIGHT   |
| 16     | 2        | WING SLIDER - 1 LEFT, 1 RIGHT |
| 17     | 2        | M10 D-RING                    |
| 18     | 4        | M5 x12 BUTTON HEAD BOLT       |
| 19     | 4        | M5 FLAT WASHER                |
| 20     | 4        | M5 NYLOC NUT                  |
| 21     | 2        | 37 mm C-H00K                  |
| 22     | 1        | HOOK BRACKET                  |
| 23     | 2        | FRONT FACE - 1 LEFT, 1 RIGHT  |

### INSTALL DRAWER SYSTEM CONT...

( **F** ) Secure the Left and Right Front Faces (Item 23) to the Drawer System using four M5 x 12 Button Head Bolts, four M5 Flat Washers and four M5 Nyloc Nuts (Items 18, 19, 20) as shown.