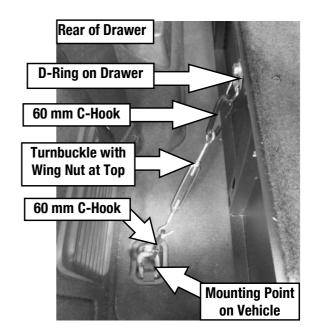

### PREPARE FOR INSTALLATION CONT...

( **E** ) Secure a M10 D-ring (Item 17) to each of the seat mounting points as indicated using two of the original mounting bolts from Step 2C. It is suggested that the remaining two bolts get secured back to the other two open mounting points for safe keeping.

## 3 INSTALL DRAWER SYSTEM CONT...

( **D** ) Secure the left hand side of the Drawer System to the vehicle using the Turnbuckles and C-Hooks (Items 2, 6, 21) as shown below. Ensure the Drawer System remains in position while tightening the Turnbuckles.