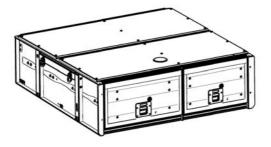

- ( **G** Fit the Side Decks (Items 15 & 16) to the Drawer System by "clipping " them into the Wings.
- ( H ) Congratulations, you have completed your installation. Take a step back and admire your work. Good Job!