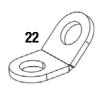

10 🍸

11(0

12 🔘

13 🕮

14 🔘

Here is what you are looking at for SSDS502:

| Item # | Quantity | Description                   |
|--------|----------|-------------------------------|
| 15     | 2        | SIDE WING - 1 LEFT, 1 RIGHT   |
| 16     | 2        | WING SLIDER - 1 LEFT, 1 RIGHT |
| 17     | 2        | M10 D-RING                    |
| 18     | 4        | M5 x12 BUTTON HEAD BOLT       |
| 19     | 4        | M5 FLAT WASHER                |
| 20     | 4        | M5 NYLOC NUT                  |
| 21     | 2        | 37 mm C-H00K                  |
| 22     | 1        | HOOK BRACKET                  |
| 23     | 2        | FRONT FACE - 1 LEFT, 1 RIGHT  |

( **F** ) Loosen the right hand side rear seat belt and secure the Hook Bracket (Item 22) between the vehicles' body and the seat belt as shown.