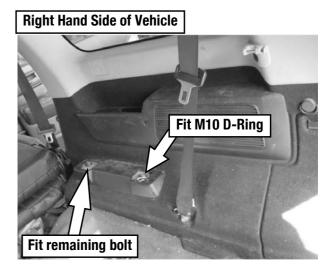

### PREPARE FOR INSTALLATION CONT...

( **E** ) Secure a M10 D-ring (Item 17) to each of the seat mounting points as indicated using two of the original mounting bolts from Step 2C. It is suggested that the remaining two bolts get secured back to the other two open mounting points for safe keeping.