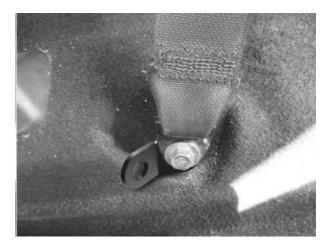

( **F** ) Loosen the right hand side rear seat belt and secure the Hook Bracket (Item 22) between the vehicles' body and the seat belt as shown.