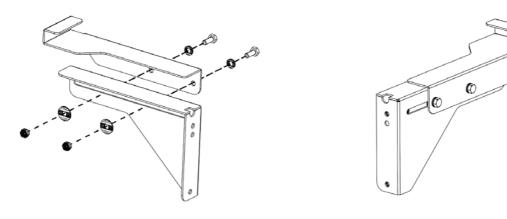

## PREPARE FOR INSTALLATION

( A ) Loosely assemble the left and right hand Side Wing Sets (Items 8, 9) as shown below using two M6 x 16 Hex Bolts, two M6 Flat Washers, two M6 x 19 Flat Washers and two M6 Nyloc Nuts as shown (Items 10, 11, 12, 13) received with SSWS002.

( **E** ) Secure the adjustable Wing assemblies from Step 2A to the Drawer System using four M6 x 16 Hex Bolts, four M6 Spring Washers and four M6 x 19 Flat Washers (Items 20, 21, 22) as shown.