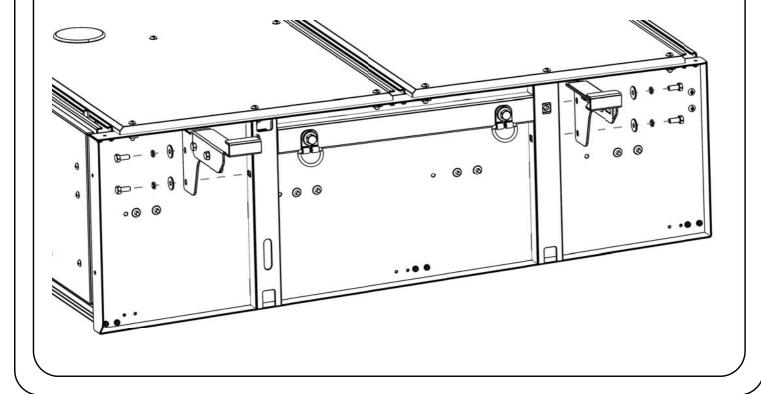

( **E** ) Secure the adjustable Wing assemblies from Step 2A to the Drawer System using four M6 x 16 Hex Bolts, four M6 Spring Washers and four M6 x 19 Flat Washers (Items 20, 21, 22) as shown.