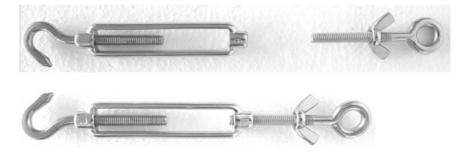

#### **GET ORGANIZED...**

Here is what you are looking at for SSDR0002:

| Item# | Quantity | Description   |  |
|-------|----------|---------------|--|
| 1     | 1        | DRAWER SYSTEM |  |
| 2     | 4        | TURNBUCKLE    |  |
| 3     | 4        | M6 WING NUT   |  |
| 4     | 6        | M6 EYE NUT    |  |
| 5     | 6        | NYLON WASHER  |  |
| 6     | 4        | 60mm C-H00K   |  |
| 7     | 6        | M6 STUD PLATE |  |

( **B** ) Loosen the round end of the two Turn Buckles (Item 2) supplied with SSDR005 and assemble a M6 Wing Nut (Item 3) as shown. Reassemble the Turn Buckle.

- ( C ) If your vehicle has the third row of seats fitted, loosen and remove the seats. Keep the bolts in a safe place to be used later.
- ( **D** ) Loosen and remove the two seat anchors found in the centre of the vehicles load area.