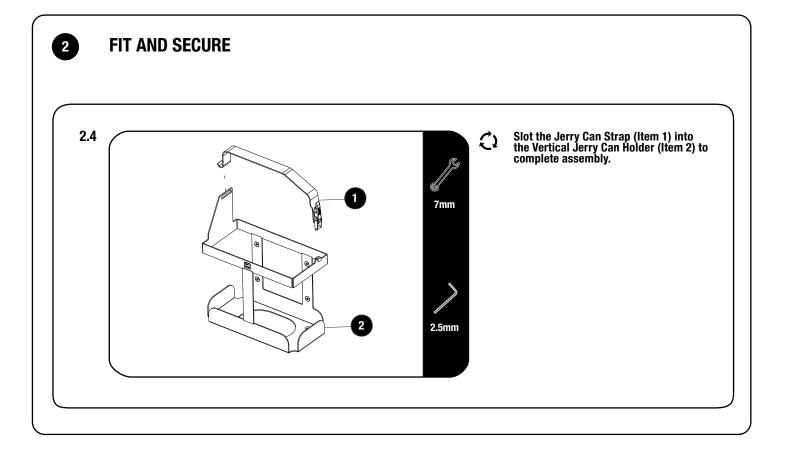

#### FINISH

Congratulations! You did it. Take a step back and admire your work!

3