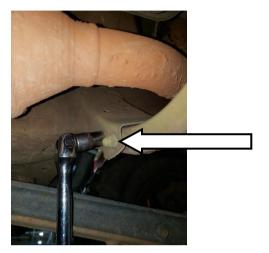

RT NO. | DESCRIPTION                 | QTY |
|----------|-----------------------------|-----|
| 4655419  | CROSSMEMBER SUIT JIMNY 18ON | 1   |

## **ARB 4x4 ACCESSORIES**

Corporate Head Office

42-44 Garden St Kilsyth, Victoria AUSTRALIA 3137 Tel: +61 (3) 9761 6622 Fax: +61 (3) 9761 6807

Australian enquiries North & South American enquiries Other international enquiries sales@arb.com.au sales@arbusa.com exports@arb.com.au

## www.arb.com.au

Last Rev Date: 31/08/2023 Page 1 of 2 Fitting instructions# 37801309
Copyright © 2023 by ARB Corporation Limited. All rights reserved, this document must not be reproduced without the express authority of ARB Corporation Ltd

## FITTING PROCEDURE



Remove 4x fasteners from crossmember. Remove crossmember from chassis, retain fasteners (LHS shown).





Warning: Safety glasses should be worn when working underneath a vehicle.



2. Fit ARB crossmember using original fasteners.



Torque fasteners to specification (LHS shown).

M10 - **54 Nm.**