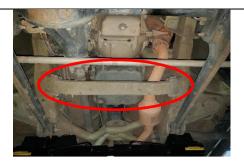

## FITTING PROCEDURE

Remove 4x fasteners from crossmember. Remove crossmember from chassis, retain fasteners (LHS shown).

Warning: Safety glasses should be worn when working underneath a vehicle.

2. Fit ARB crossmember using original fasteners.