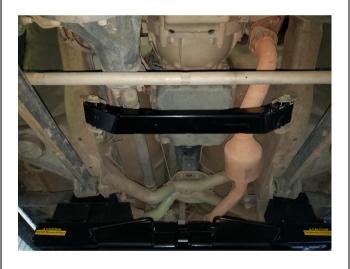

## FITTING PROCEDURE

Remove 4x fasteners from crossmember. Remove crossmember from chassis, retain fasteners (LHS shown).

Warning: Safety glasses should be worn when working underneath a vehicle.

2. Fit ARB crossmember using original fasteners.