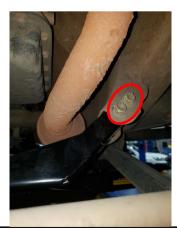

8ON | 1   |

## **ARB 4x4 ACCESSORIES**

Corporate Head Office

42-44 Garden St Kilsyth, Victoria AUSTRALIA 3137 Tel: +61 (3) 9761 6622 Fax: +61 (3) 9761 6807

Australian enquiries North & South American enquiries Other international enquiries sales@arb.com.au sales@arbusa.com exports@arb.com.au

## www.arb.com.au

Last Rev Date: 31/08/2023 Page 1 of 2 Fitting instructions# 37801309
Copyright © 2023 by ARB Corporation Limited. All rights reserved, this document must not be reproduced without the express authority of ARB Corporation Ltd

## FITTING PROCEDURE



Remove 4x fasteners from crossmember. Remove crossmember from chassis, retain fasteners (LHS shown).





Warning: Safety glasses should be worn when working underneath a vehicle.



2. Fit ARB crossmember using original fasteners.



Torque fasteners to specification (LHS shown).

M10 - **54 Nm.**