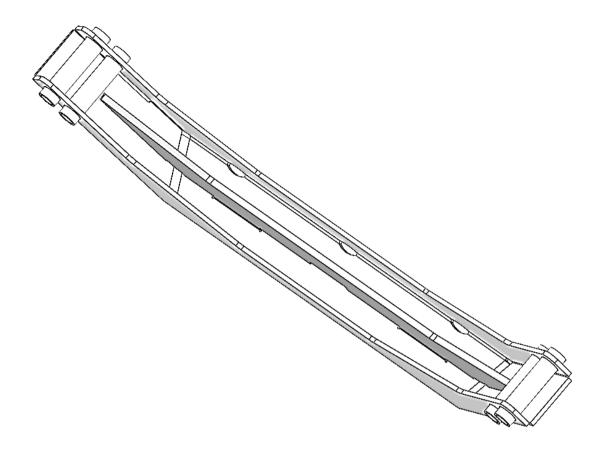

Part number/description: FK122 CROSSMEMBER SUIT JIMNY GEN4

## Kit contents:

| PART NO. | DESCRIPTION                 | QTY |
|----------|-----------------------------|-----|
| 4655419  | CROSSMEMBER SUIT JIMNY 18ON | 1   |