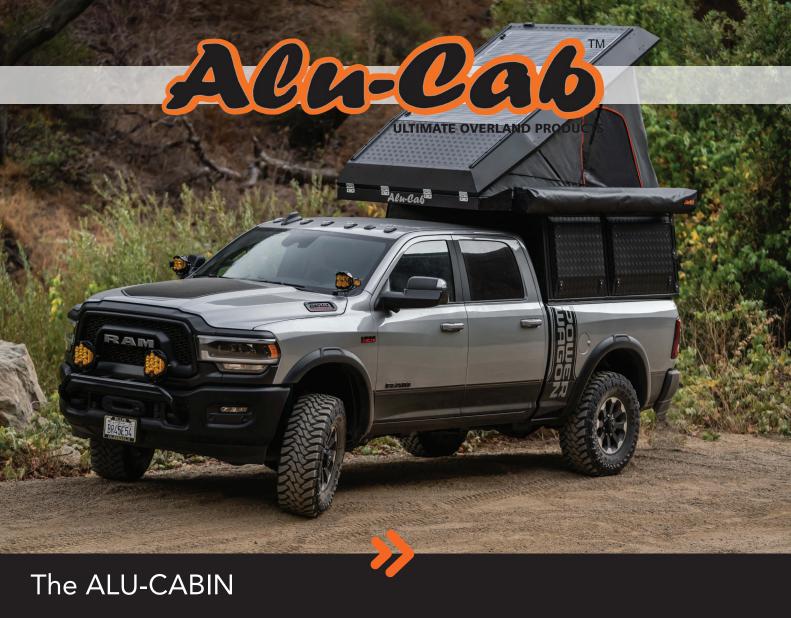

Full-Size Canopy Camper

Since the introduction of the Alu-Cab Canopy Camper, some 2 years ago, we have seen many adventurers join the Alu-Cab Family worldwide. This versatile, off-the-shelf camper has had great success globally and we have seen the Canopy Camper exploring the wilderness in over 60 countries.

As our tribe has grown, so has the interest for the introduction of the Full Size Canopy Camper. And so, without further ado, we give you the Alu-Cabin. A Full-Size Canopy Camper, which models the same modular design as the Canopy Camper, it just got bigger! The Alu-Cabin, now suited to fit full-size 5.5 and 6.5 Trucks.

The Alu-Cabin at the beach, Cabin in the mountains, Cabin in the woods. The wilderness is calling, take an Alu-Cabin and go.