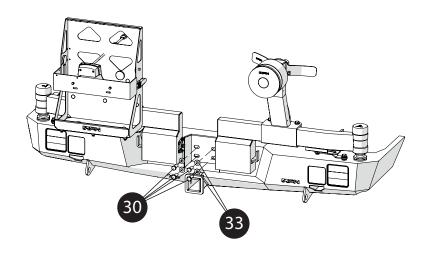

## STEP1 - FITTING AFN REAR BUMPER IN THE VEHICLE

| NUMBER | REF      | QUANTITY |
|--------|----------|----------|
| 30     | 45001587 | 4x       |
| 33     | 45001253 | 4x       |

The AFN Rear Bumper is very easy to fit.

Start by fitting the center, using 4x Bolts M12x35x1.25(**30**) with 4x Washers M12(**33**).

Do not tighten yet.