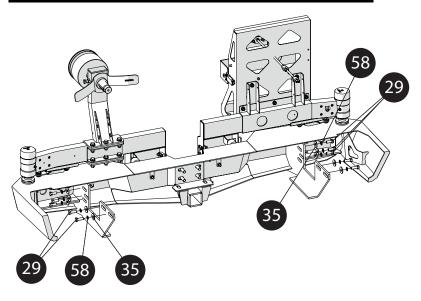

## STEP1.1 - FITTING AFN REAR BUMPER IN THE VEHICLE

| NUMBER | REF      | QUANTITY |
|--------|----------|----------|
| 28     | 45001589 | бх       |
| 29     | 45001588 | 4x       |
| 35     | 45001251 | 10x      |
| 58     | 45000222 | 10x      |

Once that is done, fit the sides of the Rear Bumper.

Use 6x Bolts M10x25x1.25(28) with 6x Pressure Washers M10(58) and 6x Washers M10(35). Also use 4x Bolts M10x30x1.25(29) with 4x Pressure Washers M10(58) and 4x Washers M10(35).