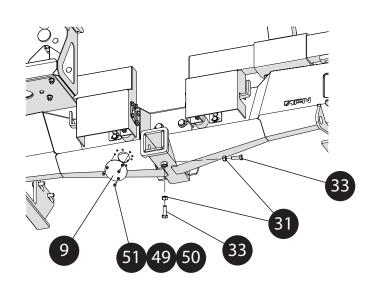

## STEP2 - HITCH TRAILER

| NUMBER | REF      | QUANTITY |
|--------|----------|----------|
| 9      | 46009068 | 1x       |
| 31     | 46003288 | 1x       |
| 33     | 45001607 | 8x       |
| 49     | 45001042 | 3x       |
| 50     | 45000992 | 3x       |
| 51     | 45000982 | 3x       |

Then, fit the Cover for Cable Hitch Plug(**9**) using 3x Bolts M4x16(**51**) with 3x Washers M4(**49**) and 3x Nylock Nuts M4(**50**).

Finally, fit the bolts that secure the hitch trailer in the hitch hook.

Use 2x Bolts M12x35(**33**) and 2x Nuts M10(**31**).

Once everything is in place, **Give the Final torque**.