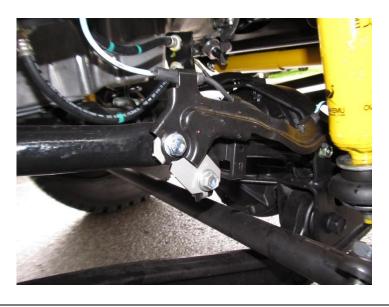

### LEFT HAND SIDE OF VEHICLE

- 1. Remove bolt that secures ABS wire bracket to chassis.
- 2. Fit Relocation bracket with cage nut as shown and secure tightly using original bolt.

Tools:

12mm spanner

3. Fit factory ABS wire bracket to relocation bracket as shown and secure with M8 x 16 bolt, spring washer and flat washer supplied.

Tools:

13mm spanner