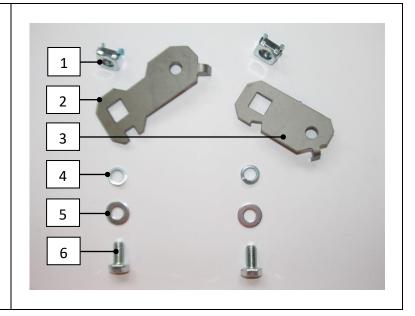

# **CONTENTS**

| Item | Part number | Qty |
|------|-------------|-----|
| 1    | 6151303     | 2   |
| 2    | 3759094     | 1   |
| 3    | 3759095     | 1   |
| 4    | 4581044     | 2   |
| 5    | 4581046     | 2   |
| 6    | 6151020     | 2   |