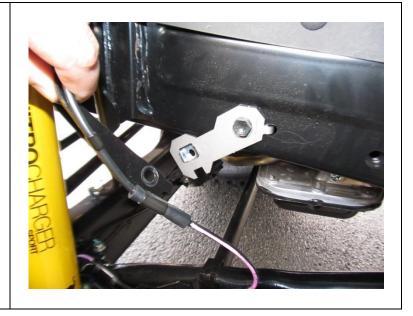

### LEFT HAND SIDE OF VEHICLE

- 1. Remove bolt that secures ABS wire bracket to chassis.
- 2. Fit Relocation bracket with cage nut as shown and secure tightly using original bolt.

Tools:

12mm spanner

3. Fit factory ABS wire bracket to relocation bracket as shown and secure with M8 x 16 bolt, spring washer and flat washer supplied.

Tools:

13mm spanner