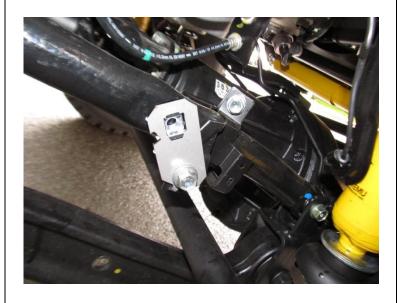

### RIGHT HAND SIDE OF VEHICLE

- 1. Remove bolt that secures ABS wire bracket to sway bar.
- 2. Fit Relocation bracket with cage nut as shown and secure tightly using original bolt.

Tools:

12mm spanner

3. Fit factory ABS wire bracket to relocation bracket as shown and secure with M8 x 16 bolt, spring washer and flat washer supplied.

Tools:

13mm spanner