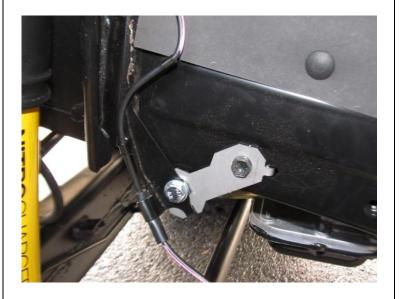

### LEFT HAND SIDE OF VEHICLE

- 1. Remove bolt that secures ABS wire bracket to chassis.
- 2. Fit Relocation bracket with cage nut as shown and secure tightly using original bolt.

Tools:

12mm spanner

3. Fit factory ABS wire bracket to relocation bracket as shown and secure with M8 x 16 bolt, spring washer and flat washer supplied.

Tools:

13mm spanner