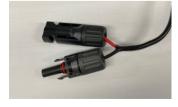

4.6) Screw ends on until tight as shown.

29-11-2023 Page 16 of 19 ARB Copyright 2023 37801389

4.7) Slide and re-centre the solar panel assembly on the roof rails and secure in place via four M8 nyloc nuts.

Fasten nuts to specified torque

Torque M8 to 22Nm

4.8) Plug in the corresponding connectors on solar panel assembly ensuring polarity is correct.

4.9) Locate the two cable tie bases (559PH027) and cable ties provided with kit. Thread a cable tie into each on the cable tie bases and slide the cable tie bases in position along the roof rail via slot at the end of rail as shown.