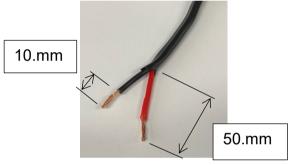

 Slide solar panel assembly into its most forward position along the roof rails (A).

4.3) Strip back the sheathed wires for outside sheath 50.mm and bare the ends of the wires to 10mm.

4.4) Crimp two terminal pins onto the wires.