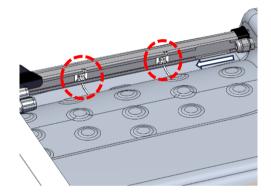

**Note:** Check and take note to which terminal is Positive (+), confirm by tracing polarity tags (A) to terminal, terminal with red O-ring (Male Plug) is usually Positive (+).

1.14) Locate T-bolts, M8 flat washers and M8 nyloc nut, four of each.

1.15) Slide the four T-bolts into roof rail channels via access slots located at each end of the tent roof rails and then position T-bolts to approximate 700mm apart from each other, mirroring positions for other side.