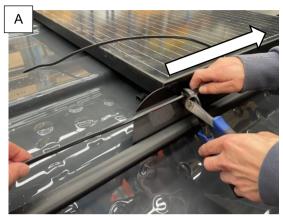

angle so it feeds towards the right rear hand side of the roof cavity. Keep feeding it through until you see the end appear in the roof cavity on the right-hand side rear corner via inside the rear hatch.
- 3.7) Pull cable harness through until taught.
- 3.8) Locate cable gland and M12 cable gland nut provided in kit. Pass the nut through cable as shown.





559PH024 Cable Gland 559PH025 M12 nut



NOTE: Ensure cable is sitting in a relaxed state inside the rear hatch. cable should have some play and be able to move freely





29-11-2023 Page 15 of 19 ARB Copyright 2023 37801389

#### STEP 4: TRIMMING HARNESS & MC4 TERMINALS CRIMPING



55PH026 (MC4 connectors)



4.0) Retrieve the solar panel connectors (55PH026) from the kit and ready wire crimpers and side cutters for installation.



 Slide solar panel assembly into its most forward position along the roof rails (A).





4.3) Strip back the sheathed wires for outside sheath 50.mm and bare the ends of the wires to 10mm.



4.4) Crimp two terminal pins onto the wires.

Note: Check polarity on solar panel assembly to ensure Crimp terminal and plug corresponds



4.5) Slide connector parts in place and push terminal pins into position until they clip into the connector housing.



4.6) Screw ends on until tight as shown.

29-11-2023 Page 16 of 19 ARB Copyright 2023 37801389









4.7) Slide and re-centre the solar panel assembly on the roof rails and secure in place via four M8 nyloc nuts.

Fasten nuts to specified torque

Torque M8 to 22Nm

4.8) Plug in the corresponding connectors on solar panel assembly ensuring p