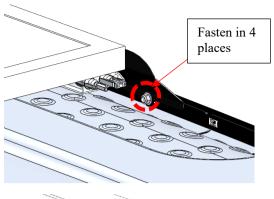

4.10) Secure the wiring harness to the cable ties along the side of the roof rail.

29-11-2023 Page 17 of 19 ARB Copyright 2023 37801389

- 4.11) Take the remaining three cable ties and retain harness in these areas,
  - (A) Scissor mounting bracket

(B) – At pass through into the roof cavity on the outside top shell of the tent location.

(C) - In roof cavity via the rear hatch, cabling it to an existing harness.

29-11-2023 Page 18 of 19 ARB Copyright 2023 37801389