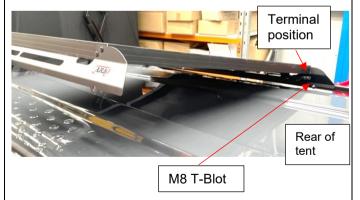

1.16) Take the solar panel assembled with the blade brackets and position it so the terminals on the solar panel are facing rearward and located on the right-hand side of the tent. Place the side with the terminals onto the T-bolt Studs first as shown

**Note:** For ease of fitment, two person operation is recommended, (one each side).

29-11-2023 Page 8 of 19 ARB Copyright 2023 37801389

1.17) Lower left-hand side of solar panel assembly and flex the blade bracket inboard (10mm approx.) so that is able to fit over the corresponding M8 T-bolt as shown at both ends.

1.18) Loosely fit M8 washer and M8 Nyloc in the four fastening positions on roof rail M8 T-bolts as shown. Do not tighten yet.