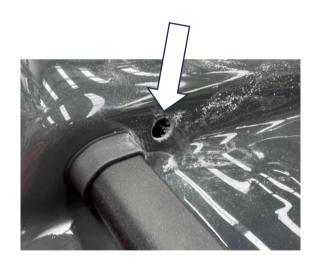

29-11-2023 Page 11 of 19 ARB Copyright 2023 37801389

2.10) With a step drill or hole saw, drill 12mm diameter hole in location indicated (A) which is measured off the rear rubber fitting on the tent's roof rail on the **right** hand side. Hole centre is located 15mm horizontally and 25mm down from the top of the shell

**Note:** Take note of tent orientation and where 12mm hole is to be drilled. Same side to Solar Anderson plug and to the rear as indicated.

2.11) Deburr and clean any surrounding debris around the hole, ready for cable routing and cable gland installation.