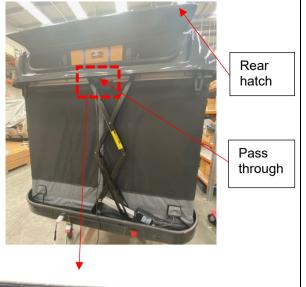

3.5) You should now see the cable running outside the rear of the tent at top, open up rear hatch.

- 3.6) Take the end of the harness cable and run it into the roof cavity of the tent. Feed cable to the side at an angle so it feeds towards the right rear hand side of the roof cavity. Keep feeding it through until you see the end appear in the roof cavity on the right-hand side rear corner via inside the rear hatch.
- 3.7) Pull cable harness through until taught.
- 3.8) Locate cable gland and M12 cable gland nut provided in kit. Pass the nut through cable as shown.

(B) – At pass through into the roof cavity on the outside top shell of the tent location.

(C) - In roof cavity via the rear hatch, cabling it to an existing harness.

29-11-2023 Page 18 of 19 ARB Copyright 2023 37801389