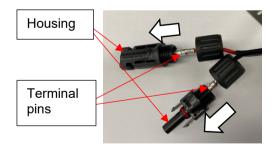

Note: Check polarity on solar panel assembly to ensure Crimp terminal and plug corresponds

4.5) Slide connector parts in place and push terminal pins into position until they clip into the connector housing.

4.6) Screw ends on until tight as shown.

29-11-2023 Page 16 of 19 ARB Copyright 2023 37801389

4.7) Slide and re-centre the solar panel assembly on the roof rails and secure in place via four M8 nyloc nuts.