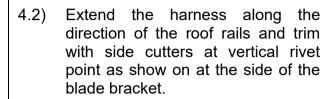

(B) – At pass through into the roof cavity on the outside top shell of the tent location.

(C) - In roof cavity via the rear hatch, cabling it to an existing harness.

29-11-2023 Page 18 of 19 ARB Copyright 2023 37801389