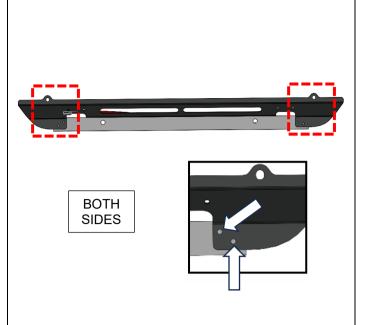

1.5) Rivet in two places per end as shown.

1.6) Repeat the above steps for other side of solar panel with remaining blade bracket.

1.7) Take the mount bracket for the solar panel connectors (560PD074) and locate the bracket in position. It must sit on the same side of controller box fixed on the underside of the solar panel. The angled face of the bracket is to go to the inside face of the blade bracket.

1.8) Align holes (A) and rivet two places from the **outside** of the blade bracket side to secure (B).

**Note:** The bracket will only fit one way, do not rivet if the bracket is not sitting flush with blade bracket and solar panel's underside frame.

29-11-2023 Page 6 of 19 ARB Copyright 2023 37801389

- 1.9) Place the solar panel assembly back on its top face with underside showing.
- 1.10) Drill 5.2mm holes in two places (A) and install two rivets (B) to finish securing the bracket.