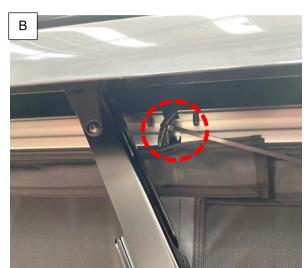

(B) – At pass through into the roof cavity on the outside top shell of the tent location.

(C) - In roof cavity via the rear hatch, cabling it to an existing harness.

29-11-2023 Page 18 of 19 ARB Copyright 2023 37801389