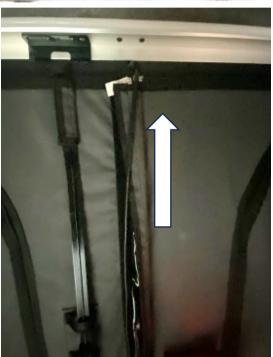

3.5) You should now see the cable running outside the rear of the tent at top, open up rear hatch.

- 3.6) Take the end of the harness cable and run it into the roof cavity of the tent. Feed cable to the side at an angle so it feeds towards the right rear hand side of the roof cavity. Keep feeding it through until you see the end appear in the roof cavity on the right-hand side rear corner via inside the rear hatch.
- 3.7) Pull cable harness through until taught.
- 3.8) Locate cable gland and M12 cable gland nut provided in kit. Pass the nut through cable as shown.

559PH024 Cable Gland 559PH025 M12 nut

NOTE: Ensure cable is sitting in a relaxed state inside the rear hatch. cable should have some play and be able to move freely

29-11-2023 Page 15 of 19 ARB Copyright 2023 37801389