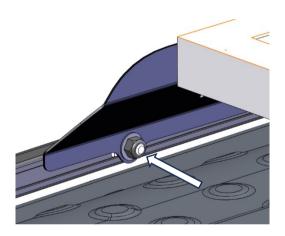

1.15) Slide the four T-bolts into roof rail channels via access slots located at each end of the tent roof rails and then position T-bolts to approximate 700mm apart from each other, mirroring positions for other side.