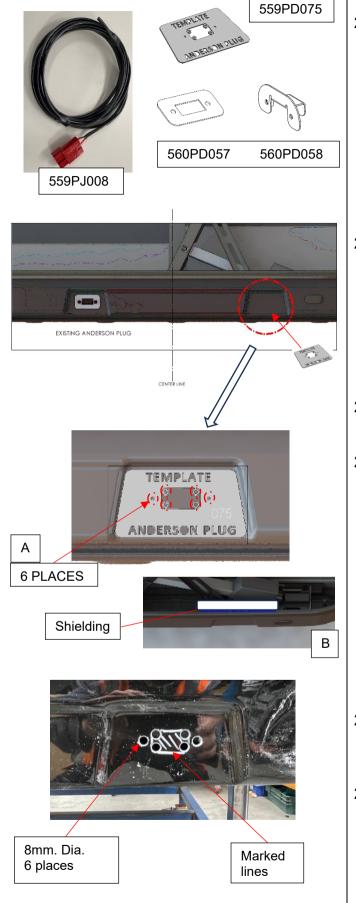

### STEP 2: RED ANDERSON PLUG TEMPLATE AND CABLE GLAND DRILLING.

2.0) Locate wiring harness, drilling template and anderson plug mounting brackets.

2.1) Place anderson plug template at rear of tent on the right-hand side, directly opposite existing anderson plug.

- 2.2) Position and fix template (559PD075) central to depression.
- 2.3) With 3mm drill bit, drill the 2 holes through the template and lower shell and then at each of the four corners of the square in the template, to create six holes (A) through the tent's lower shell.

Note: To prevent potential damage when transferring holes, place shielding (wooden sheet or similar) between inner lower shell and actuator mechanism (B).

- 2.4) Remove drilling the template and openup all six newly drilled holes to 8mm.
- 2.5) Mark horizontal and vertical lines connecting the inner four inner holes as shown.

29-11-2023 Page 10 of 19 ARB Copyright 2023 37801389

2.6) Use a "Jab/Dry Wall" hand saw and a metal file to remove the square inner section, to create a hole suitable for the anderson plug loom red connector (on 559PJ008).