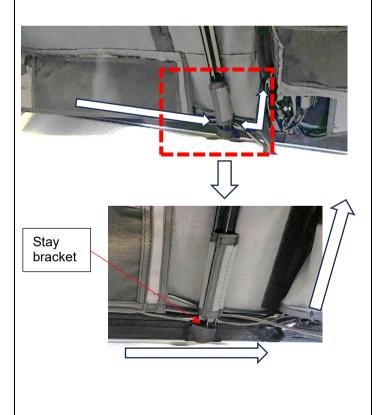

NOTE: Open tent fully to ensure routing is correct length once installed.

- 3.1) Find the existing cable routing for the tent and run the new harness along the same route, paying close attention in following the exact route taken by existing cable routing.
- 3.2) On the inside of the canvas unsecure the velcro capturing the existing harnesses and ensure the new harness runs behind the stay bracket against the canvas. Begin then to run the harness vertically following the existing tent wiring.

29-11-2023 Page 13 of 19 ARB Copyright 2023 37801389

3.3) Run the harness now vertically to the roof of the tent behind the velcro flap.

3.4) Resecure all Velcro retaining the new and existing cable routing and run the wiring harness to the outside rear of the tent.