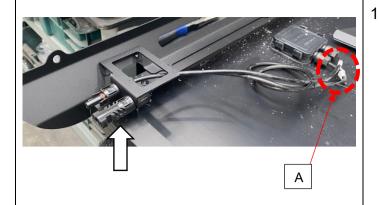

 Slide solar panel assembly into its most forward position along the roof rails (A).

4.3) Strip back the sheathed wires for outside sheath 50.mm and bare the ends of the wires to 10mm.

4.4) Crimp two terminal pins onto the wires.