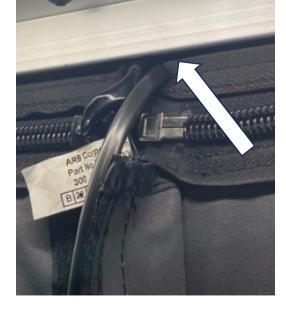

29-11-2023 Page 13 of 19 ARB Copyright 2023 37801389

3.3) Run the harness now vertically to the roof of the tent behind the velcro flap.

3.4) Resecure all Velcro retaining the new and existing cable routing and run the wiring harness to the outside rear of the tent.

3.5) You should now see the cable running outside the rear of the tent at top, open up rear hatch.

- 3.6) Take the end of the harness cable and run it into the roof cavity of the tent. Feed cable to the side at an angle so it feeds towards the right rear hand side of the roof cavity. Keep feeding it through until you see the end appear in the roof cavity on the right-hand side rear corner via inside the rear hatch.
- 3.7) Pull cable harness through until taught.
- 3.8) Locate cable gland and M12 cable gland nut provided in kit. Pass the nut through cable as shown.