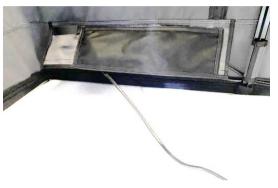

#### STEP 3: CABLE ROUTING AND CABLE GLAND INSTALLATION.

3.0) Go to the rear of the tent and pass the end of the harness through rear access flap (A) in the canvas lower end corner into the interior behind the interior pocket.

NOTE: Open tent fully to ensure routing is correct length once installed.

- 3.1) Find the existing cable routing for the tent and run the new harness along the same route, paying close attention in following the exact route taken by existing cable routing.
- 3.2) On the inside of the canvas unsecure the velcro capturing the existing harnesses and ensure the new harness runs behind the stay bracket against the canvas. Begin then to run the harness vertically following the existing tent wiring.