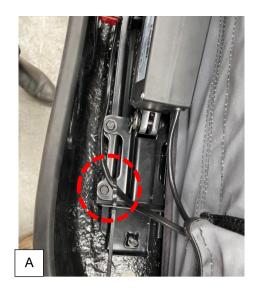

4.10) Secure the wiring harness to the cable ties along the side of the roof rail.

29-11-2023 Page 17 of 19 ARB Copyright 2023 37801389

- 4.11) Take the remaining three cable ties and retain harness in these areas,
  - (A) Scissor mounting bracket

(B) – At pass through into the roof cavity on the outside top shell of the tent location.

(C) - In roof cavity via the rear hatch, cabling it to an existing harness.

29-11-2023 Page 18 of 19 ARB Copyright 2023 37801389