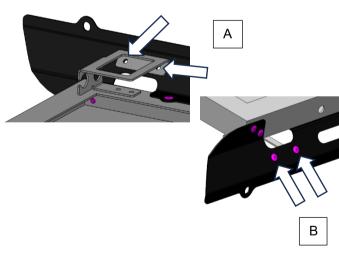

1.1) Lay the solar panel up-side down on a blanket to protect the glass side, so the underside is showing and accessible (A), take a blade bracket and align in centrally (B) to the short side on Solar Panel, ensuring all blade bracket mating surfaces are sitting flush with the surfaces of the Solar Panel.

**Note:** Use G-clamps to hold in place if required.

1.2) Use 5.2mm drill bit and battery drill to drill through the three holes in the blade bracket through the aluminium frame wall of the underside of the solar panel as shown.

**Note:** Ensure blade is in the correct position and sitting flush with mating surfaces of the solar panel before drilling.

1.3) Install three rivets, securing the blade to under side of the solar panel