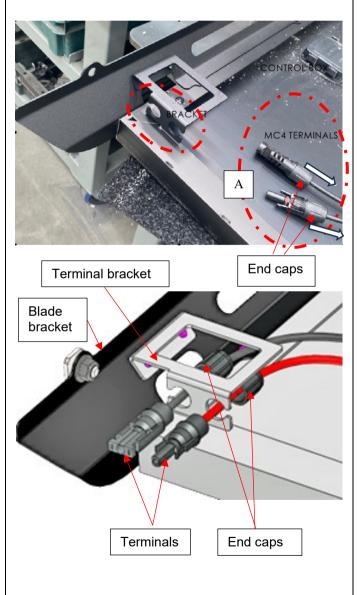

1.11) To assemble the MC4 terminals leads from control box on the solar panel to the bracket (560PD074), first unscrew the end caps on MC4 terminals (A).

1.12) Pass one terminal between the inside of terminal bracket and the blade bracket and the other to be placed from the outside of the bracket, as shown.

29-11-2023 Page 7 of 19 ARB Copyright 2023 37801389

|         | + |   | 1 |
|---------|---|---|---|
| 6151677 |   | 4 |   |
| 4581085 |   | 4 | Ī |
| 6151212 |   | 4 |   |

1.13) Secure the terminals into position via refastening the ends caps to the bracket. The solar panel assembly is now ready to be mounted to Altitude Roof Top Tent's Roof rails.

**Note:** Check and take note to which terminal is Positive (+), confirm by tracing polarity tags (A) to terminal, terminal with red O-ring (Male Plug) is usually Positive (+).

1.14) Locate T-bolts, M8 flat washers and M8 nyloc nut, four of each.