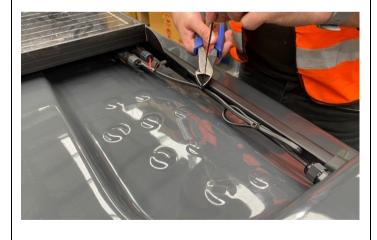

#### STEP 4: TRIMMING HARNESS & MC4 TERMINALS CRIMPING

55PH026 (MC4 connectors)

4.0) Retrieve the solar panel connectors (55PH026) from the kit and ready wire crimpers and side cutters for installation.

 Slide solar panel assembly into its most forward position along the roof rails (A).

4.3) Strip back the sheathed wires for outside sheath 50.mm and bare the ends of the wires to 10mm.

4.4) Crimp two terminal pins onto the wires.

Note: Check polarity on solar panel assembly to ensure Crimp terminal and plug corresponds

4.5) Slide connector parts in place and push terminal pins into position until they clip into the connector housing.

4.6) Screw ends on until tight as shown.

29-11-2023 Page 16 of 19 ARB Copyright 2023 37801389

4.7) Slide and re-centre the solar panel assembly on the roof rails and secure in place via four M8 nyloc nuts.