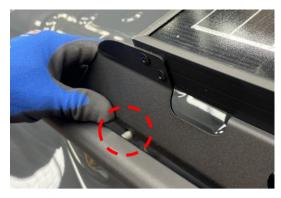

2.7) Take the anderson plug mounting brackets and fit the M6 button head screws (6151459) with M6 washers (4584329) provided, in two places.

Tighten screws to specified torque

2.8) Take the red plug end of wiring harness and pass it through square hole in tent shell base and secure the red anderson plug with screw 6151626, as shown to the bracket.

**NOTE**: Harness routing is to occur at a later step.

2.9) Take the alcohol wipe and clean the lower shell face in area indicated (A) above the plug, allow to dry and apply "Solar Only" sticker central in place as shown (B).