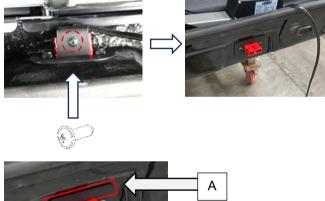

2.7) Take the anderson plug mounting brackets and fit the M6 button head screws (6151459) with M6 washers (4584329) provided, in two places.

Tighten screws to specified torque

2.8) Take the red plug end of wiring harness and pass it through square hole in tent shell base and secure the red anderson plug with screw 6151626, as shown to the bracket.

**NOTE**: Harness routing is to occur at a later step.

2.9) Take the alcohol wipe and clean the lower shell face in area indicated (A) above the plug, allow to dry and apply "Solar Only" sticker central in place as shown (B).