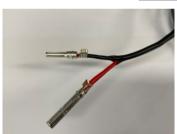

 Slide solar panel assembly into its most forward position along the roof rails (A).

4.3) Strip back the sheathed wires for outside sheath 50.mm and bare the ends of the wires to 10mm.

4.4) Crimp two terminal pins onto the wires.

Note: Check polarity on solar panel assembly to ensure Crimp terminal and plug corresponds

4.5) Slide connector parts in place and push terminal pins into position until they clip into the connector housing.