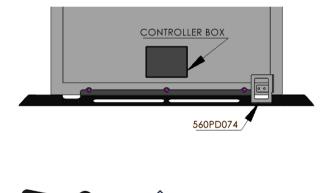

#### STEP 1: ATTACHING SOLAR PANEL TO SUPPORT BRACKETS AND TENT ROOF BARS

1.0) Locate and unwrap blade brackets 560PD059 (2 off), bracket 560PD074, solar panel 80081245 and unpack rivet 6609088 (16 off).

1.5) Rivet in two places per end as shown.

1.6) Repeat the above steps for other side of solar panel with remaining blade bracket.

1.7) Take the mount bracket for the solar panel connectors (560PD074) and locate the bracket in position. It must sit on the same side of controller box fixed on the underside of the solar panel. The angled face of the bracket is to go to the inside face of the blade bracket.