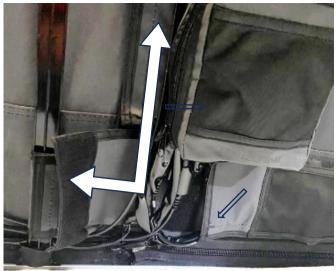

29-11-2023 Page 13 of 19 ARB Copyright 2023 37801389

3.3) Run the harness now vertically to the roof of the tent behind the velcro flap.

3.4) Resecure all Velcro retaining the new and existing cable routing and run the wiring harness to the outside rear of the tent.

3.5) You should now see the cable running outside the rear of the tent at top, open up rear hatch.

- 3.6) Take the end of the harness cable and run it into the roof cavity of the tent. Feed cable to the side at an angle so it feeds towards the right rear hand side of the roof cavity. Keep feeding it through until you see the end appear in the roof cavity on the right-hand side rear corner via inside the rear hatch.
- 3.7) Pull cable harness through until taught.
- 3.8) Locate cable gland and M12 cable gland nut provided in kit. Pass the nut through cable as shown.