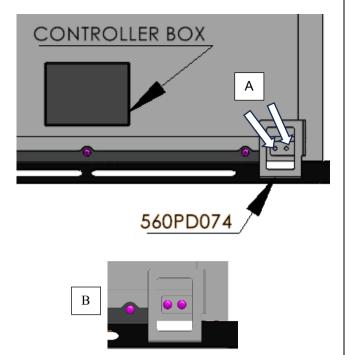

1.5) Rivet in two places per end as shown.

1.6) Repeat the above steps for other side of solar panel with remaining blade bracket.

1.7) Take the mount bracket for the solar panel connectors (560PD074) and locate the bracket in position. It must sit on the same side of controller box fixed on the underside of the solar panel. The angled face of the bracket is to go to the inside face of the blade bracket.

1.8) Align holes (A) and rivet two places from the **outside** of the blade bracket side to secure (B).

**Note:** The bracket will only fit one way, do not rivet if the bracket is not sitting flush with blade bracket and solar panel's underside frame.