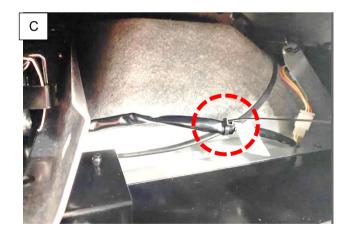

(B) – At pass through into the roof cavity on the outside top shell of the tent location.

(C) - In roof cavity via the rear hatch, cabling it to an existing harness.

29-11-2023 Page 18 of 19 ARB Copyright 2023 37801389