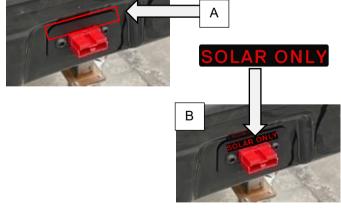

**NOTE**: Harness routing is to occur at a later step.

2.9) Take the alcohol wipe and clean the lower shell face in area indicated (A) above the plug, allow to dry and apply "Solar Only" sticker central in place as shown (B).