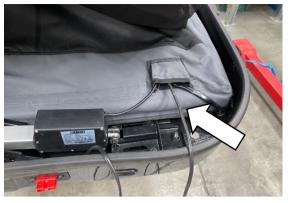

3.5) You should now see the cable running outside the rear of the tent at top, open up rear hatch.

- 3.6) Take the end of the harness cable and run it into the roof cavity of the tent. Feed cable to the side at an angle so it feeds towards the right rear hand side of the roof cavity. Keep feeding it through until you see the end appear in the roof cavity on the right-hand side rear corner via inside the rear hatch.
- 3.7) Pull cable harness through until taught.
- 3.8) Locate cable gland and M12 cable gland nut provided in kit. Pass the nut through cable as shown.

559PH024 Cable Gland 559PH025 M12 nut

NOTE: Ensure cable is sitting in a relaxed state inside the rear hatch. cable should have some play and be able to move freely

29-11-2023 Page 15 of 19 ARB Copyright 2023 37801389