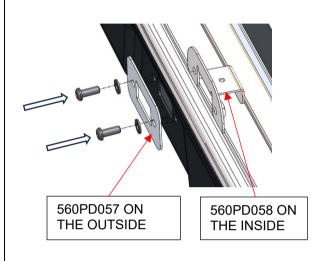

1.5) Rivet in two places per end as shown.

1.6) Repeat the above steps for other side of solar panel with remaining blade bracket.

1.7) Take the mount bracket for the solar panel connectors (560PD074) and locate the bracket in position. It must sit on the same side of controller box fixed on the underside of the solar panel. The angled face of the bracket is to go to the inside face of the blade bracket.

1.8) Align holes (A) and rivet two places from the **outside** of the blade bracket side to secure (B).

**Note:** The bracket will only fit one way, do not rivet if the bracket is not sitting flush with blade bracket and solar panel's underside frame.