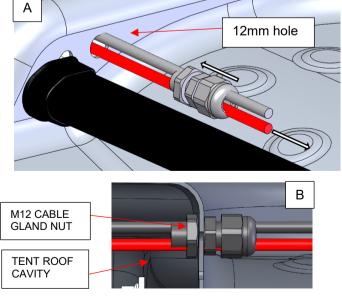

3.5) You should now see the cable running outside the rear of the tent at top, open up rear hatch.

- 3.6) Take the end of the harness cable and run it into the roof cavity of the tent. Feed cable to the side at an angle so it feeds towards the right rear hand side of the roof cavity. Keep feeding it through until you see the end appear in the roof cavity on the right-hand side rear corner via inside the rear hatch.
- 3.7) Pull cable harness through until taught.
- 3.8) Locate cable gland and M12 cable gland nut provided in kit. Pass the nut through cable as shown.

559PH024 Cable Gland 559PH025 M12 nut

NOTE: Ensure cable is sitting in a relaxed state inside the rear hatch. cable should have some play and be able to move freely

29-11-2023 Page 15 of 19 ARB Copyright 2023 37801389