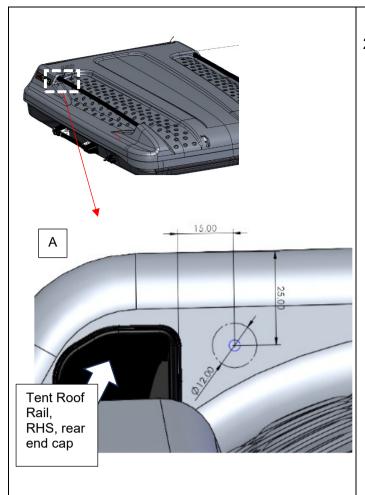

29-11-2023 Page 11 of 19 ARB Copyright 2023 37801389

2.10) With a step drill or hole saw, drill 12mm diameter hole in location indicated (A) which is measured off the rear rubber fitting on the tent's roof rail on the **right** hand side. Hole centre is located 15mm horizontally and 25mm down from the top of the shell

**Note:** Take note of tent orientation and where 12mm hole is to be drilled. Same side to Solar Anderson plug and to the rear as indicated.

2.11) Deburr and clean any surrounding debris around the hole, ready for cable routing and cable gland installation.