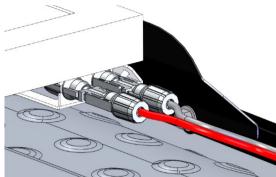

1.11) To assemble the MC4 terminals leads from control box on the solar panel to the bracket (560PD074), first unscrew the end caps on MC4 terminals (A).

1.12) Pass one terminal between the inside of terminal bracket and the blade bracket and the other to be placed from the outside of the bracket, as shown.

29-11-2023 Page 7 of 19 ARB Copyright 2023 37801389

|         | + |   | 1 |
|---------|---|---|---|
| 6151677 |   | 4 |   |
| 4581085 |   | 4 | Ī |
| 6151212 |   | 4 |   |

1.13) Secure the terminals into position via refastening the ends caps to the bracket. The solar panel assembly is now ready to be mounted to Altitude Roof Top Tent's Roof rails.

**Note:** Check and take note to which terminal is Positive (+), confirm by tracing polarity tags (A) to terminal, terminal with red O-ring (Male Plug) is usually Positive (+).

1.14) Locate T-bolts, M8 flat washers and M8 nyloc nut, four of each.