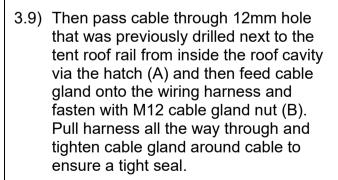

3.5) You should now see the cable running outside the rear of the tent at top, open up rear hatch.

- 3.6) Take the end of the harness cable and run it into the roof cavity of the tent. Feed cable to the side at an angle so it feeds towards the right rear hand side of the roof cavity. Keep feeding it through until you see the end appear in the roof cavity on the right-hand side rear corner via inside the rear hatch.
- 3.7) Pull cable harness through until taught.
- 3.8) Locate cable gland and M12 cable gland nut provided in kit. Pass the nut through cable as shown.

559PH024 Cable Gland 559PH025 M12 nut

NOTE: Ensure cable is sitting in a relaxed state inside the rear hatch. cable should have some play and be able to move freely

29-11-2023 Page 15 of 19 ARB Copyright 2023 37801389