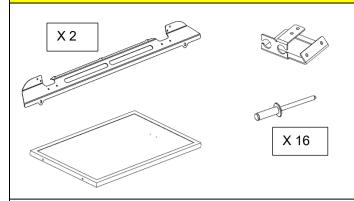

## **THE FITTING KIT CONTAINS:**

| Kit Number          | Part No  | Image                                                                                                                                                                                                                                                                                                                                                                                                                                                                                                                                                                                                                                                                                                                                                                                                                                                                                                                                                                                                                                                                                                                                                                                                                                                                                                                                                                                                                                                                                                                                                                                                                                                                                                                                                                                                                                                                                                                                                                                                                                                                                                                          | Qty | Description                        |  |
|---------------------|----------|--------------------------------------------------------------------------------------------------------------------------------------------------------------------------------------------------------------------------------------------------------------------------------------------------------------------------------------------------------------------------------------------------------------------------------------------------------------------------------------------------------------------------------------------------------------------------------------------------------------------------------------------------------------------------------------------------------------------------------------------------------------------------------------------------------------------------------------------------------------------------------------------------------------------------------------------------------------------------------------------------------------------------------------------------------------------------------------------------------------------------------------------------------------------------------------------------------------------------------------------------------------------------------------------------------------------------------------------------------------------------------------------------------------------------------------------------------------------------------------------------------------------------------------------------------------------------------------------------------------------------------------------------------------------------------------------------------------------------------------------------------------------------------------------------------------------------------------------------------------------------------------------------------------------------------------------------------------------------------------------------------------------------------------------------------------------------------------------------------------------------------|-----|------------------------------------|--|
| 804500<br>Solar Kit | 560PD059 |                                                                                                                                                                                                                                                                                                                                                                                                                                                                                                                                                                                                                                                                                                                                                                                                                                                                                                                                                                                                                                                                                                                                                                                                                                                                                                                                                                                                                                                                                                                                                                                                                                                                                                                                                                                                                                                                                                                                                                                                                                                                                                                                | 2   | BLADE BRACKET - SOLAR PANEL        |  |
|                     | 560PD074 |                                                                                                                                                                                                                                                                                                                                                                                                                                                                                                                                                                                                                                                                                                                                                                                                                                                                                                                                                                                                                                                                                                                                                                                                                                                                                                                                                                                                                                                                                                                                                                                                                                                                                                                                                                                                                                                                                                                                                                                                                                                                                                                                | 1   | BRACKET - CONNECTOR SOLAR PANEL    |  |
|                     | 560PD057 | (o_70)                                                                                                                                                                                                                                                                                                                                                                                                                                                                                                                                                                                                                                                                                                                                                                                                                                                                                                                                                                                                                                                                                                                                                                                                                                                                                                                                                                                                                                                                                                                                                                                                                                                                                                                                                                                                                                                                                                                                                                                                                                                                                                                         | 1   | PLATE - POWER SOCKET               |  |
|                     | 561AQ058 |                                                                                                                                                                                                                                                                                                                                                                                                                                                                                                                                                                                                                                                                                                                                                                                                                                                                                                                                                                                                                                                                                                                                                                                                                                                                                                                                                                                                                                                                                                                                                                                                                                                                                                                                                                                                                                                                                                                                                                                                                                                                                                                                | 1   | BRACKET ASSEMBLY - POWER<br>SOCKET |  |
|                     | 80081245 |                                                                                                                                                                                                                                                                                                                                                                                                                                                                                                                                                                                                                                                                                                                                                                                                                                                                                                                                                                                                                                                                                                                                                                                                                                                                                                                                                                                                                                                                                                                                                                                                                                                                                                                                                                                                                                                                                                                                                                                                                                                                                                                                | 1   | SOLAR PANEL 120W                   |  |
|                     | 559PJ008 |                                                                                                                                                                                                                                                                                                                                                                                                                                                                                                                                                                                                                                                                                                                                                                                                                                                                                                                                                                                                                                                                                                                                                                                                                                                                                                                                                                                                                                                                                                                                                                                                                                                                                                                                                                                                                                                                                                                                                                                                                                                                                                                                | 1   | RED ANDERSON PLUG LEAD             |  |
|                     | 559PD075 | THE WALLES IN THE SECOND SECON | 1   | PLATE - TEMPLATE POWER<br>SOCKET   |  |
|                     | 559PH024 |                                                                                                                                                                                                                                                                                                                                                                                                                                                                                                                                                                                                                                                                                                                                                                                                                                                                                                                                                                                                                                                                                                                                                                                                                                                                                                                                                                                                                                                                                                                                                                                                                                                                                                                                                                                                                                                                                                                                                                                                                                                                                                                                | 1   | M12 CABLE GLAND                    |  |
|                     | 559PH025 |                                                                                                                                                                                                                                                                                                                                                                                                                                                                                                                                                                                                                                                                                                                                                                                                                                                                                                                                                                                                                                                                                                                                                                                                                                                                                                                                                                                                                                                                                                                                                                                                                                                                                                                                                                                                                                                                                                                                                                                                                                                                                                                                | 1   | CABLE GLAND NUT                    |  |
|                     | 559PH027 |                                                                                                                                                                                                                                                                                                                                                                                                                                                                                                                                                                                                                                                                                                                                                                                                                                                                                                                                                                                                                                                                                                                                                                                                                                                                                                                                                                                                                                                                                                                                                                                                                                                                                                                                                                                                                                                                                                                                                                                                                                                                                                                                | 2   | CABLE TIE BASE                     |  |
|                     | 180302   |                                                                                                                                                                                                                                                                                                                                                                                                                                                                                                                                                                                                                                                                                                                                                                                                                                                                                                                                                                                                                                                                                                                                                                                                                                                                                                                                                                                                                                                                                                                                                                                                                                                                                                                                                                                                                                                                                                                                                                                                                                                                                                                                | 5   | CABLE TIE 4.8 X 180 MM BLACK       |  |
| 6178254             | 6609088  |                                                                                                                                                                                                                                                                                                                                                                                                                                                                                                                                                                                                                                                                                                                                                                                                                                                                                                                                                                                                                                                                                                                                                                                                                                                                                                                                                                                                                                                                                                                                                                                                                                                                                                                                                                                                                                                                                                                                                                                                                                                                                                                                | 18  | RIVET OP 3/16 DIA 4.8-11.1         |  |
| Bag mounting<br>kit | 6151677  |                                                                                                                                                                                                                                                                                                                                                                                                                                                                                                                                                                                                                                                                                                                                                                                                                                                                                                                                                                                                                                                                                                                                                                                                                                                                                                                                                                                                                                                                                                                                                                                                                                                                                                                                                                                                                                                                                                                                                                                                                                                                                                                                | 4   | T BOLT SQUARE HEAD M8x1.25         |  |
|                     | 4581085  |                                                                                                                                                                                                                                                                                                                                                                                                                                                                                                                                                                                                                                                                                                                                                                                                                                                                                                                                                                                                                                                                                                                                                                                                                                                                                                                                                                                                                                                                                                                                                                                                                                                                                                                                                                                                                                                                                                                                                                                                                                                                                                                                | 4   | WASHER FLAT M8                     |  |
|                     | 6151212  | 8                                                                                                                                                                                                                                                                                                                                                                                                                                                                                                                                                                                                                                                                                                                                                                                                                                                                                                                                                                                                                                                                                                                                                                                                                                                                                                                                                                                                                                                                                                                                                                                                                                                                                                                                                                                                                                                                                                                                                                                                                                                                                                                              | 4   | NUT HEX NYLOC M8                   |  |
|                     | 559PH026 |                                                                                                                                                                                                                                                                                                                                                                                                                                                                                                                                                                                                                                                                                                                                                                                                                                                                                                                                                                                                                                                                                                                                                                                                                                                                                                                                                                                                                                                                                                                                                                                                                                                                                                                                                                                                                                                                                                                                                                                                                                                                                                                                | 1   | CONNECTORS SOLAR PANEL             |  |
|                     | 6602018  | ALCOHOL VOPE  dated and response  (First Allowards)                                                                                                                                                                                                                                                                                                                                                                                                                                                                                                                                                                                                                                                                                                                                                                                                                                                                                                                                                                                                                                                                                                                                                                                                                                                                                                                                                                                                                                                                                                                                                                                                                                                                                                                                                                                                                                                                                                 | 1   | ALCOHOL WIPE                       |  |
|                     | 6151626  | 0                                                                                                                                                                                                                                                                                                                                                                                                                                                                                                                                                                                                                                                                                                                                                                                                                                                                                                                                                                                                                                                                                                                                                                                                                                                                                                                                                                                                                                                                                                                                                                                                                                                                                                                                                                                                                                                                                                                                                                                                                                                                                                                              | 1   | SCREW PAN HEAD                     |  |
|                     | 559PY002 | EQUATE ONLY                                                                                                                                                                                                                                                                                                                                                                                                                                                                                                                                                                                                                                                                                                                                                                                                                                                                                                                                                                                                                                                                                                                                                                                                                                                                                                                                                                                                                                                                                                                                                                                                                                                                                                                                                                                                                                                                                                                                                                                                                                                                                                                    | 1   | LABEL – "SOLAR ONLY"               |  |
|                     | 4584329  | 0                                                                                                                                                                                                                                                                                                                                                                                                                                                                                                                                                                                                                                                                                                                                                                                                                                                                                                                                                                                                                                                                                                                                                                                                                                                                                                                                                                                                                                                                                                                                                                                                                                                                                                                                                                                                                                                                                                                                                                                                                                                                                                                              | 2   | WASHER FLAT M6x12                  |  |
|                     | 6151459  | 0                                                                                                                                                                                                                                                                                                                                                                                                                                                                                                                                                                                                                                                                                                                                                                                                                                                                                                                                                                                                                                                                                                                                                                                                                                                                                                                                                                                                                                                                                                                                                                                                                                                                                                                                                                                                                                                                                                                                                                                                                                                                                                                              | 2   | BUTTON HEAD SCREW M6x16            |  |

#### STEP 1: ATTACHING SOLAR PANEL TO SUPPORT BRACKETS AND TENT ROOF BARS

1.0) Locate and unwrap blade brackets 560PD059 (2 off), bracket 560PD074, solar panel 80081245 and unpack rivet 6609088 (16 off).