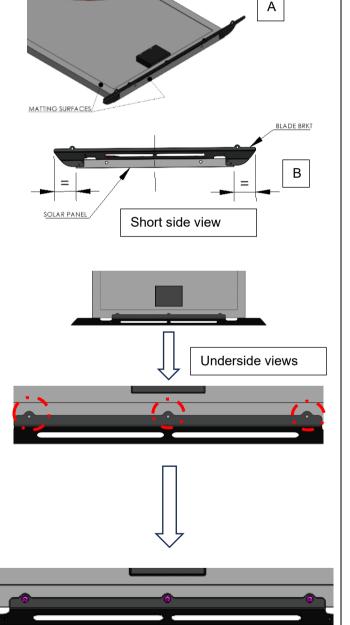

1.1) Lay the solar panel up-side down on a blanket to protect the glass side, so the underside is showing and accessible (A), take a blade bracket and align in centrally (B) to the short side on Solar Panel, ensuring all blade bracket mating surfaces are sitting flush with the surfaces of the Solar Panel.

**Note:** Use G-clamps to hold in place if required.

1.2) Use 5.2mm drill bit and battery drill to drill through the three holes in the blade bracket through the aluminium frame wall of the underside of the solar panel as shown.

**Note:** Ensure blade is in the correct position and sitting flush with mating surfaces of the solar panel before drilling.

1.3) Install three rivets, securing the blade to under side of the solar panel