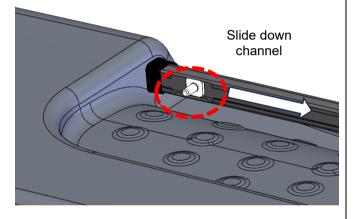

 Slide solar panel assembly into its most forward position along the roof rails (A).

4.3) Strip back the sheathed wires for outside sheath 50.mm and bare the ends of the wires to 10mm.

4.4) Crimp two terminal pins onto the wires.