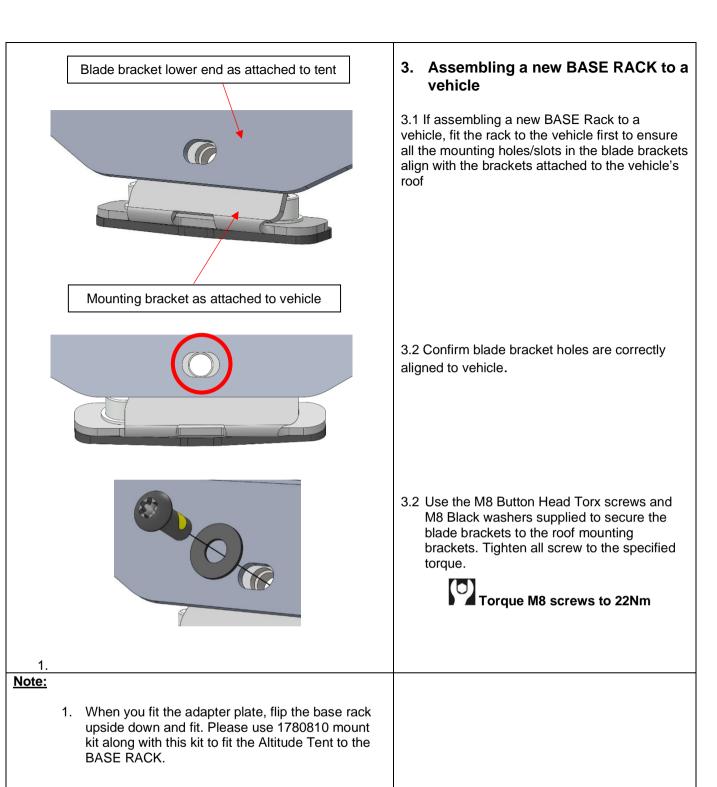

1.3 Unscrew the M8 Nyloc nuts securing BASE RACK to the blade brackets and carefully remove the blade brackets.

Keep the nuts and washers.

1.4 Rotate the stud plates on the BASE RACK 90 degrees and remove from the base rack channels. Discard the coach bolts (20mm) in the stud plates.