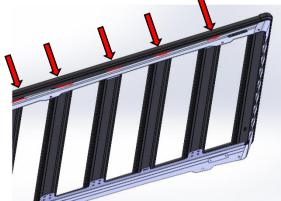

1.3 Unscrew the M8 Nyloc nuts securing BASE RACK to the blade brackets and carefully remove the blade brackets.

Keep the nuts and washers.

1.4 Rotate the stud plates on the BASE RACK 90 degrees and remove from the base rack channels. Discard the coach bolts (20mm) in the stud plates.