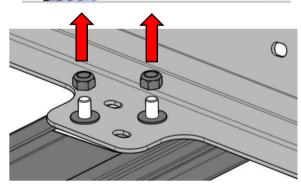

1.3 Unscrew the M8 Nyloc nuts securing BASE RACK to the blade brackets and carefully remove the blade brackets.

Keep the nuts and washers.

1.4 Rotate the stud plates on the BASE RACK 90 degrees and remove from the base rack channels. Discard the coach bolts (20mm) in the stud plates.