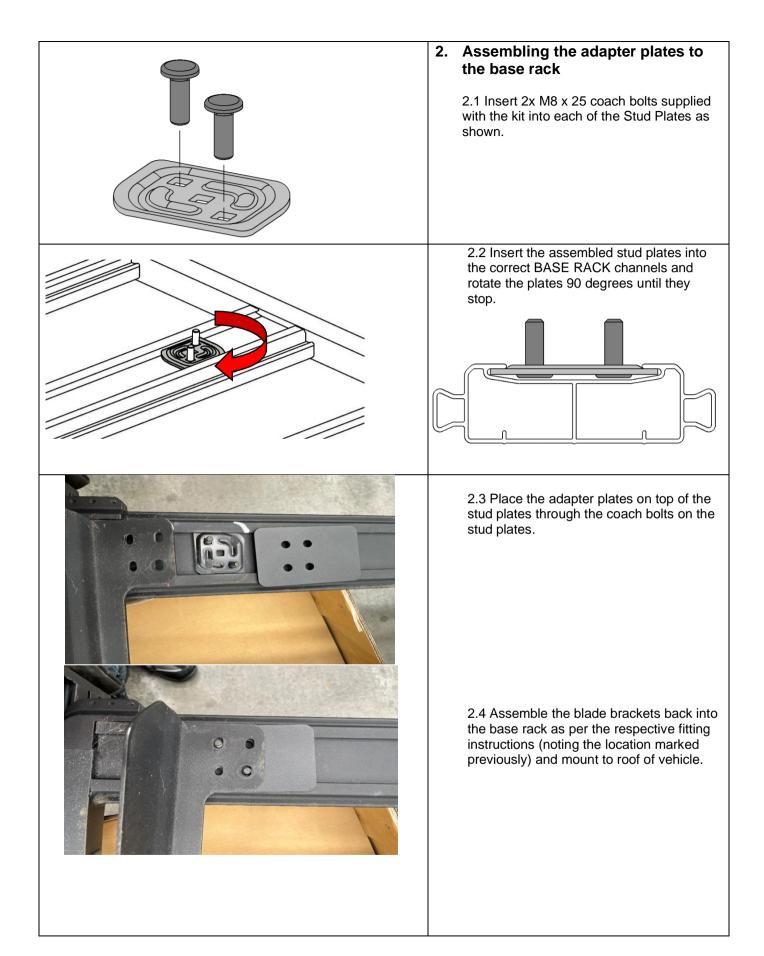

#### **FITTING INSTRUCTIONS**

- 1. Removing base rack from the blade brackets
  - 1.1 With assistance, carefully remove the BASE RACK assembly from the vehicle

1.2 Flip the BASE RACK assembly upside down and mark the location of the Blade Brackets on the BASE RACK.

1.3 Unscrew the M8 Nyloc nuts securing BASE RACK to the blade brackets and carefully remove the blade brackets.

Keep the nuts and washers.

1.4 Rotate the stud plates on the BASE RACK 90 degrees and remove from the base rack channels. Discard the coach bolts (20mm) in the stud plates.