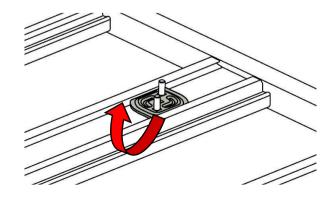

1.3 Unscrew the M8 Nyloc nuts securing BASE RACK to the blade brackets and carefully remove the blade brackets.

Keep the nuts and washers.

1.4 Rotate the stud plates on the BASE RACK 90 degrees and remove from the base rack channels. Discard the coach bolts (20mm) in the stud plates.